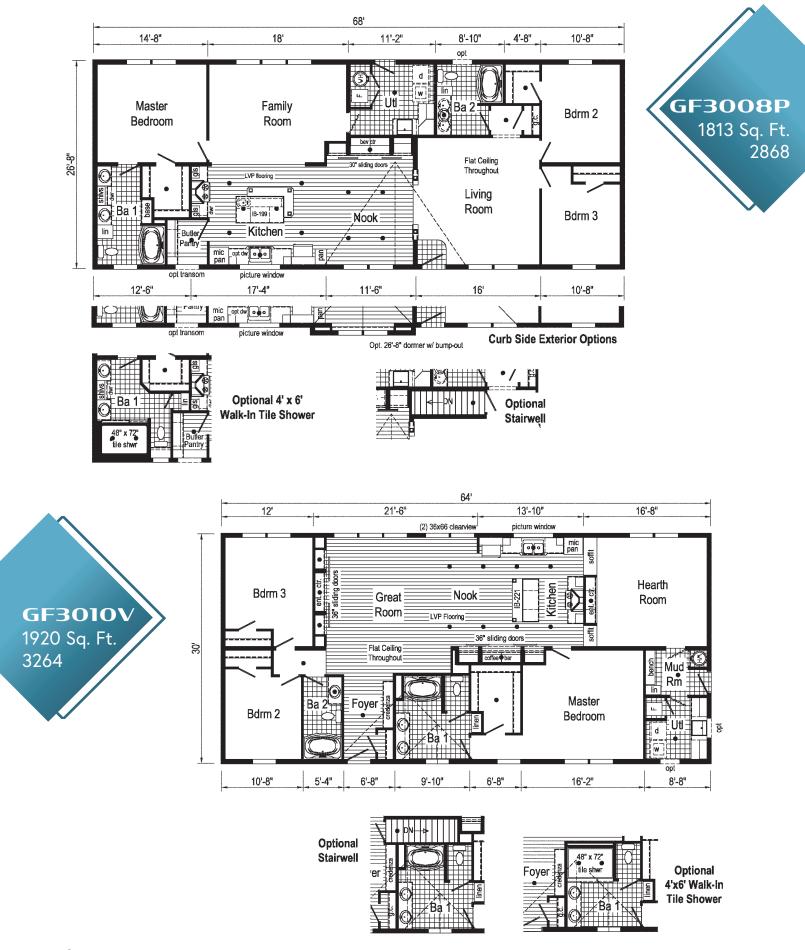

# TABLE OF CONTENTS

| Pg                                                     | Model                                                                                                                                                         | Size                                                                                            | Sq. Ft.                                                                                      |
|--------------------------------------------------------|---------------------------------------------------------------------------------------------------------------------------------------------------------------|-------------------------------------------------------------------------------------------------|----------------------------------------------------------------------------------------------|
| 4<br>5<br>5<br>6<br>7<br>7<br>8<br>9<br>10<br>10<br>11 | GF3001P<br>GF3002P<br>GF3003P<br>GF3011P<br>GF3006P<br>GF3004P<br>GF3005P<br>GF3005P<br>GF3007P<br>GF3009P<br>GF3009P<br>GF3008P<br>GF3010V<br>GF3010V PHOTOS | 2856<br>2856<br>2860<br>2864<br>2864<br>2864<br>2864<br>2864<br>2864<br>2860/72<br>2868<br>3264 | 1493<br>1493<br>1600<br>1600<br>1640<br>1707<br>1707<br>1707<br>1707<br>1742<br>1813<br>1920 |
|                                                        |                                                                                                                                                               |                                                                                                 |                                                                                              |