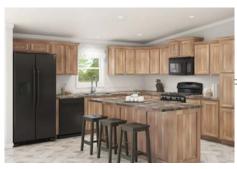

### **Cabinet** Selections

White Oak Mission Flat Panel Available in Painted Hardwood

www.commodore-pennsylvania.com

French Country Oak Mission Flat Panel Available in Hardwood and MDF

Hearthstone Hickory Mission Flat Panel Available in Hardwood and MDF

Cloud Grey Mission Flat Panel Available in Painted Hardwood

Storm Grey Mission Flat Panel Available in Painted Hardwood

3

www.commodore-pennsylvania.com

**GF3006P** 1640 Sq. Ft. 2864

Scan to Watch Video!

\*\*This cabinet color has been discontinued