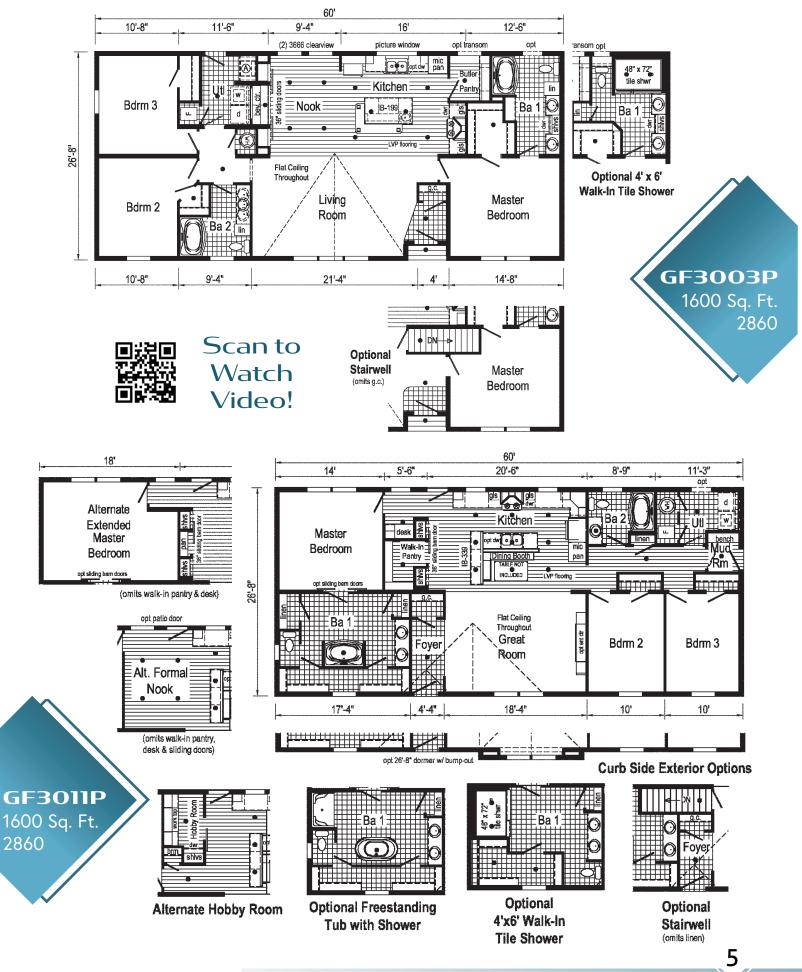

# TABLE OF CONTENTS

| Pg                                                     | Model                                                                                                                                                         | Size                                                                                            | Sq. Ft.                                                                                      |
|--------------------------------------------------------|---------------------------------------------------------------------------------------------------------------------------------------------------------------|-------------------------------------------------------------------------------------------------|----------------------------------------------------------------------------------------------|
| 4<br>5<br>5<br>6<br>7<br>7<br>8<br>9<br>10<br>10<br>11 | GF3001P<br>GF3002P<br>GF3003P<br>GF3011P<br>GF3006P<br>GF3004P<br>GF3005P<br>GF3005P<br>GF3007P<br>GF3009P<br>GF3009P<br>GF3008P<br>GF3010V<br>GF3010V PHOTOS | 2856<br>2856<br>2860<br>2864<br>2864<br>2864<br>2864<br>2864<br>2864<br>2860/72<br>2868<br>3264 | 1493<br>1493<br>1600<br>1600<br>1640<br>1707<br>1707<br>1707<br>1707<br>1742<br>1813<br>1920 |
|                                                        |                                                                                                                                                               |                                                                                                 |                                                                                              |