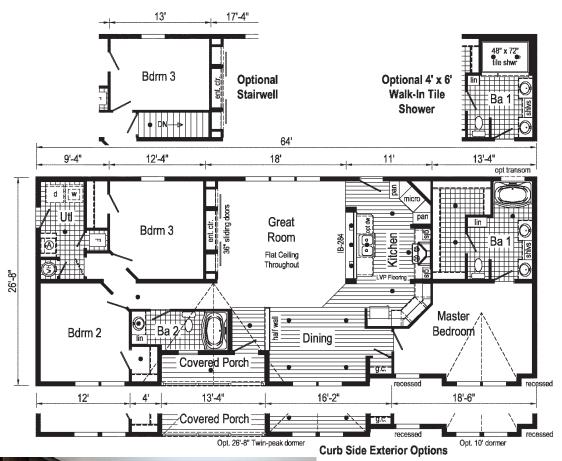

# TABLE OF CONTENTS

| Pg                                                     | Model                                                                                                                                                         | Size                                                                                            | Sq. Ft.                                                                                      |
|--------------------------------------------------------|---------------------------------------------------------------------------------------------------------------------------------------------------------------|-------------------------------------------------------------------------------------------------|----------------------------------------------------------------------------------------------|
| 4<br>5<br>5<br>6<br>7<br>7<br>8<br>9<br>10<br>10<br>11 | GF3001P<br>GF3002P<br>GF3003P<br>GF3011P<br>GF3006P<br>GF3004P<br>GF3005P<br>GF3005P<br>GF3007P<br>GF3009P<br>GF3009P<br>GF3008P<br>GF3010V<br>GF3010V PHOTOS | 2856<br>2856<br>2860<br>2864<br>2864<br>2864<br>2864<br>2864<br>2864<br>2860/72<br>2868<br>3264 | 1493<br>1493<br>1600<br>1600<br>1640<br>1707<br>1707<br>1707<br>1707<br>1742<br>1813<br>1920 |
|                                                        |                                                                                                                                                               |                                                                                                 |                                                                                              |