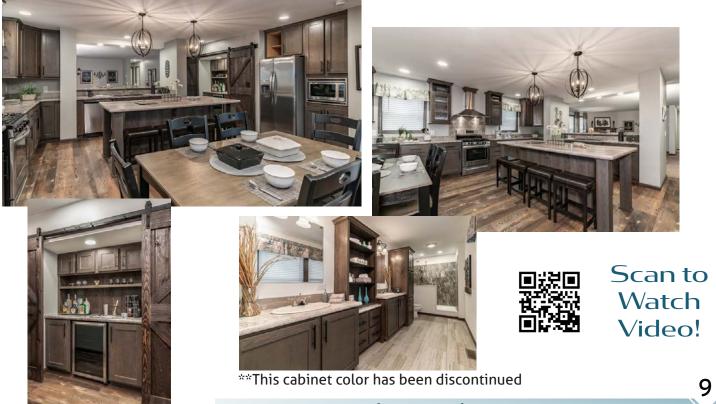

Cloud Grey Mission Flat Panel Available in Painted Hardwood

Storm Grey Mission Flat Panel Available in Painted Hardwood

3

www.commodore-pennsylvania.com

**GF3006P** 1640 Sq. Ft. 2864

Scan to Watch Video!

\*\*This cabinet color has been discontinued