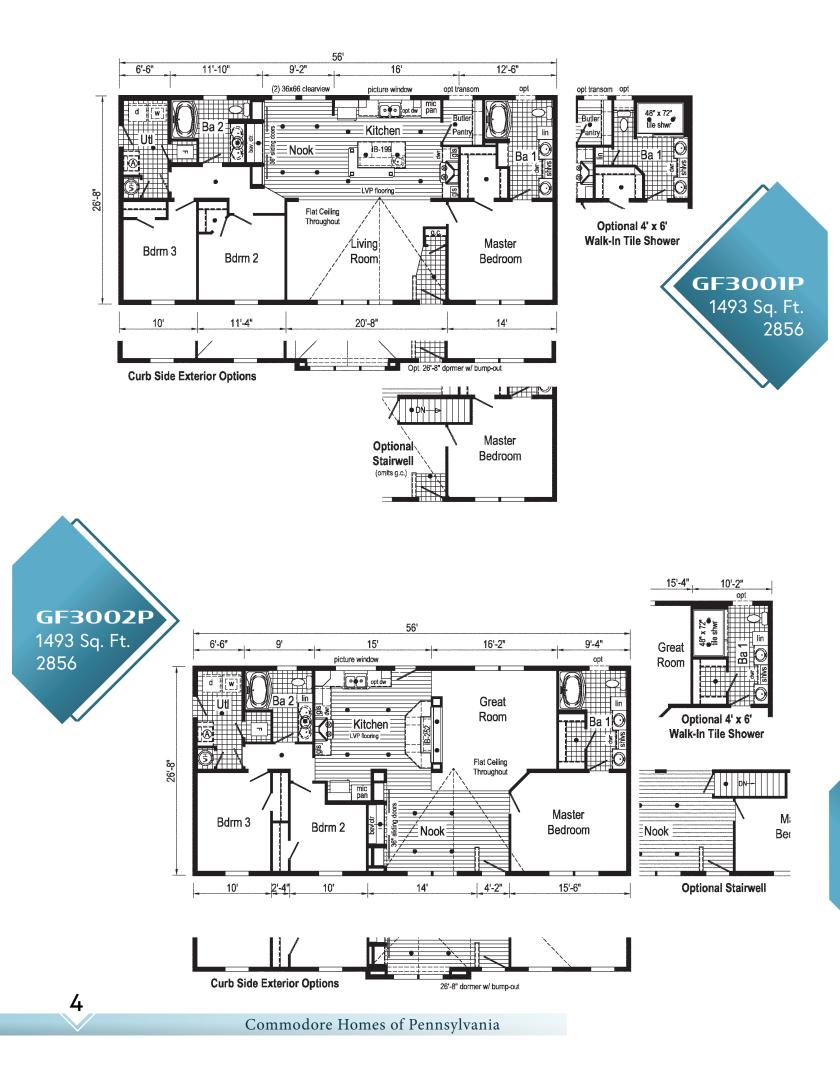

# TABLE OF CONTENTS

| Pg                                                     | Model                                                                                                                                                         | Size                                                                                            | Sq. Ft.                                                                                      |
|--------------------------------------------------------|---------------------------------------------------------------------------------------------------------------------------------------------------------------|-------------------------------------------------------------------------------------------------|----------------------------------------------------------------------------------------------|
| 4<br>5<br>5<br>6<br>7<br>7<br>8<br>9<br>10<br>10<br>11 | GF3001P<br>GF3002P<br>GF3003P<br>GF3011P<br>GF3006P<br>GF3004P<br>GF3005P<br>GF3005P<br>GF3007P<br>GF3009P<br>GF3009P<br>GF3008P<br>GF3010V<br>GF3010V PHOTOS | 2856<br>2856<br>2860<br>2864<br>2864<br>2864<br>2864<br>2864<br>2864<br>2860/72<br>2868<br>3264 | 1493<br>1493<br>1600<br>1600<br>1640<br>1707<br>1707<br>1707<br>1707<br>1742<br>1813<br>1920 |
|                                                        |                                                                                                                                                               |                                                                                                 |                                                                                              |