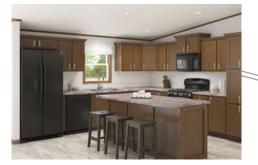

### **Cabinet** Selections

White Oak Mission Flat Panel Available in Painted Hardwood

www.commodore-pennsylvania.com

French Country Oak Mission Flat Panel Available in Hardwood and MDF

Hearthstone Hickory Mission Flat Panel Available in Hardwood and MDF

Cloud Grey Mission Flat Panel Available in Painted Hardwood

Storm Grey Mission Flat Panel Available in Painted Hardwood

3

www.commodore-pennsylvania.com

**GF3006P** 1640 Sq. Ft. 2864

Scan to Watch Video!

\*\*This cabinet color has been discontinued