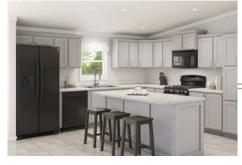

### **Cabinet** Selections

White Oak Mission Flat Panel Available in Painted Hardwood

www.commodore-pennsylvania.com

French Country Oak Mission Flat Panel Available in Hardwood and MDF

Hearthstone Hickory Mission Flat Panel Available in Hardwood and MDF

Cloud Grey Mission Flat Panel Available in Painted Hardwood

Storm Grey Mission Flat Panel Available in Painted Hardwood

3

www.commodore-pennsylvania.com

**GF3006P** 1640 Sq. Ft. 2864

Scan to Watch Video!

\*\*This cabinet color has been discontinued