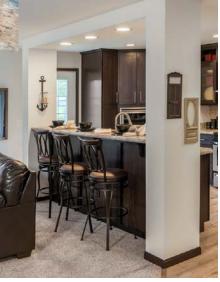

Cloud Grey Mission Flat Panel Available in Painted Hardwood

Storm Grey Mission Flat Panel Available in Painted Hardwood

3

www.commodore-pennsylvania.com

**GF3006P** 1640 Sq. Ft. 2864

Scan to Watch Video!

\*\*This cabinet color has been discontinued