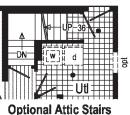

\*Due to continued product improvements, changes in supplies or design; PICTURES may not accurately depict our current product offering.

1 B

3

**PMG5007P** 1253 Sq. Ft. 2846/48

4

Optional Attic Stairs Only Available with 8' Ceiling Ht. ( Omits transoms at kitchen & changes 48" ht. kitchen overheads to 42" ht.)

Commodore Homes of Pennsylvania

Only Available with 8' Ceiling Ht. ( Omits transoms at kitchen & changes 48" ht. kitchen overheads to 42" ht.)

5

Optional Attic Stairs Only Available with 8' Ceiling Ht. ( Omits transoms at kitchen & changes 48" ht. kitchen overheads to 42" ht.) Note: Dropped ridge beam with opt. attic stairs.