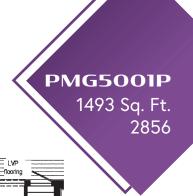

## TABLE OF CONTENTS

| Pg | Model    | Size    | Sq. Ft. |
|----|----------|---------|---------|
| 3  | PGM5005P | 2838/36 | 987     |
| 3  | PGM5006P | 2844/42 | 1147    |
| 4  | PMG5007P | 2846/48 | 1253    |
| 5  | PGM5008P | 2850/52 | 1360    |
| 5  | PGM5001P | 2856    | 1493    |
| 6  | PGM5002P | 2860    | 1600    |
| 7  | PGM5003P | 2864    | 1707    |
| 7  | PGM5004P | 2868    | 1813    |
|    |          |         |         |