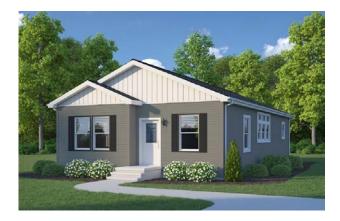

## TABLE OF CONTENTS

| Pg | Model    | Size    | Sq. Ft. |
|----|----------|---------|---------|
| 3  | PGM5005P | 2838/36 | 987     |
| 3  | PGM5006P | 2844/42 | 1147    |
| 4  | PMG5007P | 2846/48 | 1253    |
| 5  | PGM5008P | 2850/52 | 1360    |
| 5  | PGM5001P | 2856    | 1493    |
| 6  | PGM5002P | 2860    | 1600    |
| 7  | PGM5003P | 2864    | 1707    |
| 7  | PGM5004P | 2868    | 1813    |
|    |          |         |         |

\*Due to continued product improvements, changes in supplies or design; PICTURES may not accurately depict our current product offering.





1 B

3

**PMG5007P** 1253 Sq. Ft. 2846/48

4





Optional Attic Stairs Only Available with 8' Ceiling Ht. ( Omits transoms at kitchen & changes 48" ht. kitchen overheads to 42" ht.)







Commodore Homes of Pennsylvania





Only Available with 8' Ceiling Ht. ( Omits transoms at kitchen & changes 48" ht. kitchen overheads to 42" ht.)





5

Optional Attic Stairs Only Available with 8' Ceiling Ht. ( Omits transoms at kitchen & changes 48" ht. kitchen overheads to 42" ht.) Note: Dropped ridge beam with opt. attic stairs.

-DN

υP

\*Please use pictures for floorplan vision only. Decors and materials used are constantly changed and improved.

11

Scan to Watch

Video!



The second second

PMG5002P

1600 Sq. Ft.

2860

Ξ

48° x 72° tile shwr Ba 1 UP

Optional Attic Stairs Only Available with 8' Ceiling Ht. (Omits transoms at kitchen & changes 48" ht. kitchen overheads to 42" ht.) Note: Dropped ridge beam with opt. attic stairs.

Commodore Homes of Pennsylvania



www.co