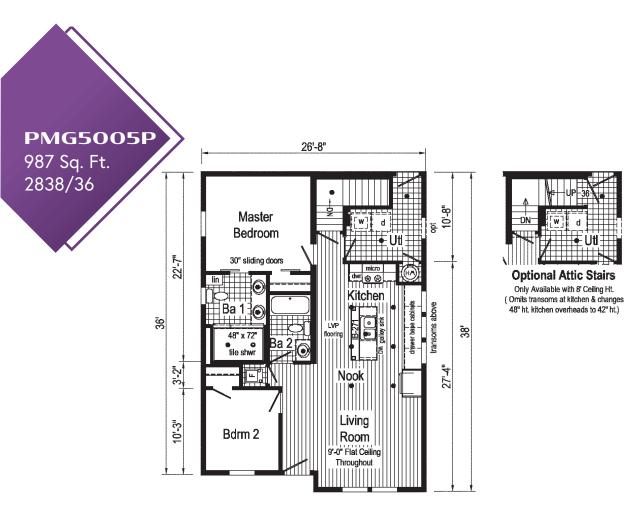

## TABLE OF CONTENTS

| Pg | Model    | Size    | Sq. Ft. |
|----|----------|---------|---------|
| 3  | PGM5005P | 2838/36 | 987     |
| 3  | PGM5006P | 2844/42 | 1147    |
| 4  | PMG5007P | 2846/48 | 1253    |
| 5  | PGM5008P | 2850/52 | 1360    |
| 5  | PGM5001P | 2856    | 1493    |
| 6  | PGM5002P | 2860    | 1600    |
| 7  | PGM5003P | 2864    | 1707    |
| 7  | PGM5004P | 2868    | 1813    |
|    |          |         |         |

\*Due to continued product improvements, changes in supplies or design; PICTURES may not accurately depict our current product offering.

1 B

3

**PMG5007P** 1253 Sq. Ft. 2846/48

4

Optional Attic Stairs Only Available with 8' Ceiling Ht. ( Omits transoms at kitchen & changes 48" ht. kitchen overheads to 42" ht.)