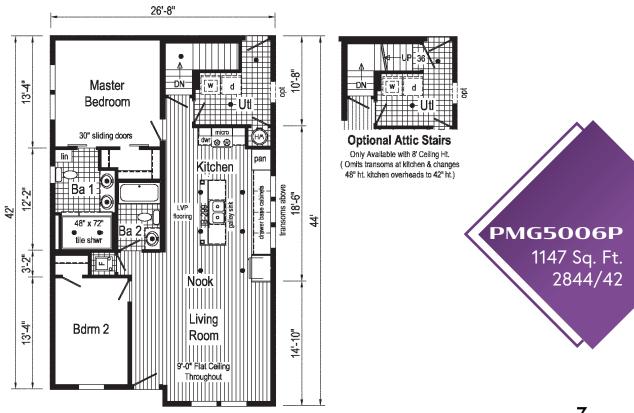

## TABLE OF CONTENTS

| Pg | Model    | Size    | Sq. Ft. |
|----|----------|---------|---------|
| 3  | PGM5005P | 2838/36 | 987     |
| 3  | PGM5006P | 2844/42 | 1147    |
| 4  | PMG5007P | 2846/48 | 1253    |
| 5  | PGM5008P | 2850/52 | 1360    |
| 5  | PGM5001P | 2856    | 1493    |
| 6  | PGM5002P | 2860    | 1600    |
| 7  | PGM5003P | 2864    | 1707    |
| 7  | PGM5004P | 2868    | 1813    |
|    |          |         |         |

\*Due to continued product improvements, changes in supplies or design; PICTURES may not accurately depict our current product offering.

1 B

3

**PMG5007P** 1253 Sq. Ft. 2846/48

4

Optional Attic Stairs Only Available with 8' Ceiling Ht. ( Omits transoms at kitchen & changes 48" ht. kitchen overheads to 42" ht.)