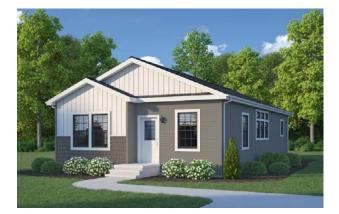

## TABLE OF CONTENTS

| Pg | Model    | Size    | Sq. Ft. |
|----|----------|---------|---------|
| 3  | PGM5005P | 2838/36 | 987     |
| 3  | PGM5006P | 2844/42 | 1147    |
| 4  | PMG5007P | 2846/48 | 1253    |
| 5  | PGM5008P | 2850/52 | 1360    |
| 5  | PGM5001P | 2856    | 1493    |
| 6  | PGM5002P | 2860    | 1600    |
| 7  | PGM5003P | 2864    | 1707    |
| 7  | PGM5004P | 2868    | 1813    |
|    |          |         |         |

\*Due to continued product improvements, changes in supplies or design; PICTURES may not accurately depict our current product offering.





1 B

3

**PMG5007P** 1253 Sq. Ft. 2846/48

4





Optional Attic Stairs Only Available with 8' Ceiling Ht. ( Omits transoms at kitchen & changes 48" ht. kitchen overheads to 42" ht.)







Commodore Homes of Pennsylvania





Only Available with 8' Ceiling Ht. ( Omits transoms at kitchen & changes 48" ht. kitchen overheads to 42" ht.)





5

Optional Attic Stairs Only Available with 8' Ceiling Ht. ( Omits transoms at kitchen & changes 48" ht. kitchen overheads to 42" ht.) Note: Dropped ridge beam with opt. attic stairs.

-DN

υP

\*Please use pictures for floorplan vision only. Decors and materials used are constantly changed and improved.

11

Scan to Watch

Video!



The second second

PMG5002P

1600 Sq. Ft.

2860

Ξ

48° x 72° tile shwr Ba 1 UP

Optional Attic Stairs Only Available with 8' Ceiling Ht. (Omits transoms at kitchen & changes 48" ht. kitchen overheads to 42" ht.) Note: Dropped ridge beam with opt. attic stairs.

Commodore Homes of Pennsylvania



www.commod