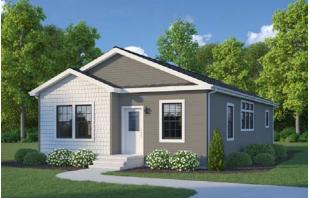

## TABLE OF CONTENTS

| Pg | Model    | Size    | Sq. Ft. |
|----|----------|---------|---------|
| 3  | PGM5005P | 2838/36 | 987     |
| 3  | PGM5006P | 2844/42 | 1147    |
| 4  | PMG5007P | 2846/48 | 1253    |
| 5  | PGM5008P | 2850/52 | 1360    |
| 5  | PGM5001P | 2856    | 1493    |
| 6  | PGM5002P | 2860    | 1600    |
| 7  | PGM5003P | 2864    | 1707    |
| 7  | PGM5004P | 2868    | 1813    |
|    |          |         |         |

\*Due to continued product improvements, changes in supplies or design; PICTURES may not accurately depict our current product offering.





1 B

3

**PMG5007P** 1253 Sq. Ft. 2846/48

4





Optional Attic Stairs Only Available with 8' Ceiling Ht. ( Omits transoms at kitchen & changes 48" ht. kitchen overheads to 42" ht.)







Commodore Homes of Pennsylvania





Only Available with 8' Ceiling Ht. ( Omits transoms at kitchen & changes 48" ht. kitchen overheads to 42" ht.)





5

Optional Attic Stairs Only Available with 8' Ceiling Ht. ( Omits transoms at kitchen & changes 48" ht. kitchen overheads to 42" ht.) Note: Dropped ridge beam with opt. attic stairs.

-DN

υP

\*Please use pictures for floorplan vision only. Decors and materials used are constantly changed and improved.

11

Scan to Watch

Video!



The second second

PMG5002P

1600 Sq. Ft.

2860

Ξ

48° x 72° tile shwr Ba 1 UP

Optional Attic Stairs Only Available with 8' Ceiling Ht. (Omits transoms at kitchen & changes 48" ht. kitchen overheads to 42" ht.) Note: Dropped ridge beam with opt. attic stairs.

Commodore Homes of Pennsylvania



www.comm