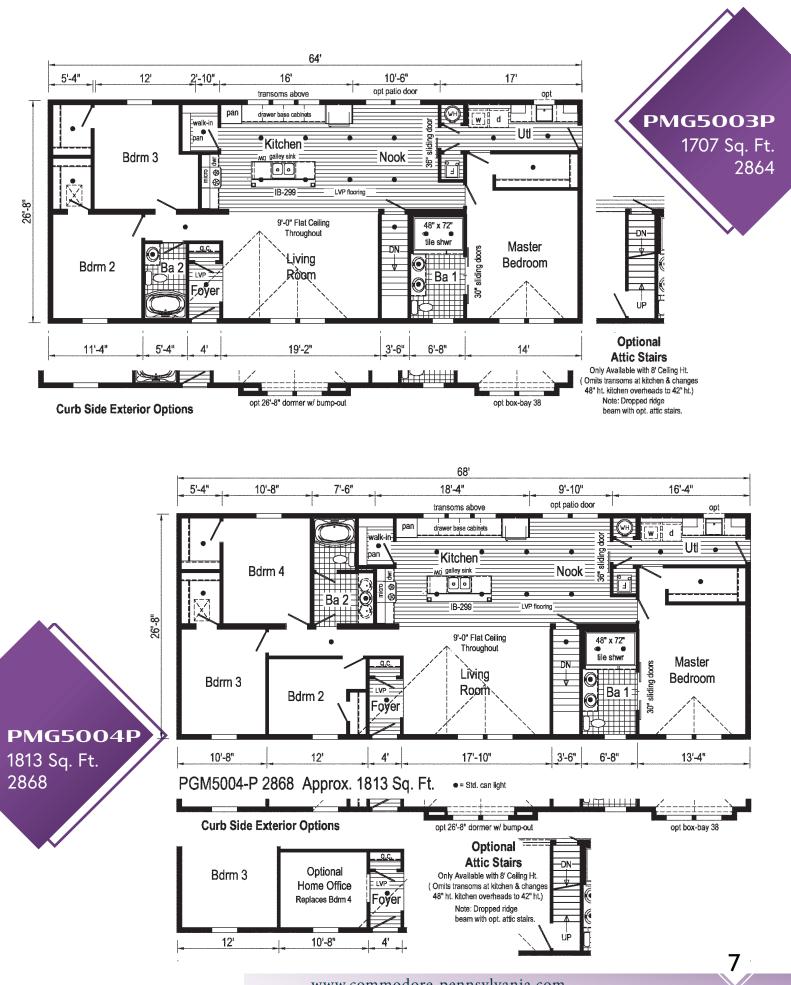

## TABLE OF CONTENTS

| Pg | Model    | Size    | Sq. Ft. |
|----|----------|---------|---------|
| 3  | PGM5005P | 2838/36 | 987     |
| 3  | PGM5006P | 2844/42 | 1147    |
| 4  | PMG5007P | 2846/48 | 1253    |
| 5  | PGM5008P | 2850/52 | 1360    |
| 5  | PGM5001P | 2856    | 1493    |
| 6  | PGM5002P | 2860    | 1600    |
| 7  | PGM5003P | 2864    | 1707    |
| 7  | PGM5004P | 2868    | 1813    |
|    |          |         |         |