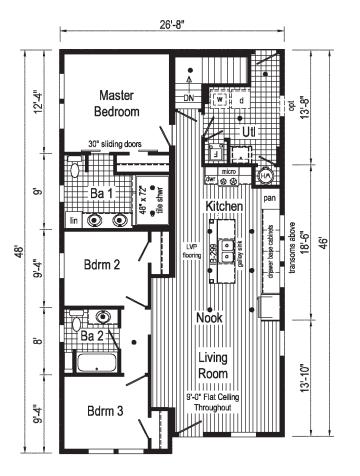

## TABLE OF CONTENTS

| Pg | Model    | Size    | Sq. Ft. |
|----|----------|---------|---------|
| 3  | PGM5005P | 2838/36 | 987     |
| 3  | PGM5006P | 2844/42 | 1147    |
| 4  | PMG5007P | 2846/48 | 1253    |
| 5  | PGM5008P | 2850/52 | 1360    |
| 5  | PGM5001P | 2856    | 1493    |
| 6  | PGM5002P | 2860    | 1600    |
| 7  | PGM5003P | 2864    | 1707    |
| 7  | PGM5004P | 2868    | 1813    |
|    |          |         |         |