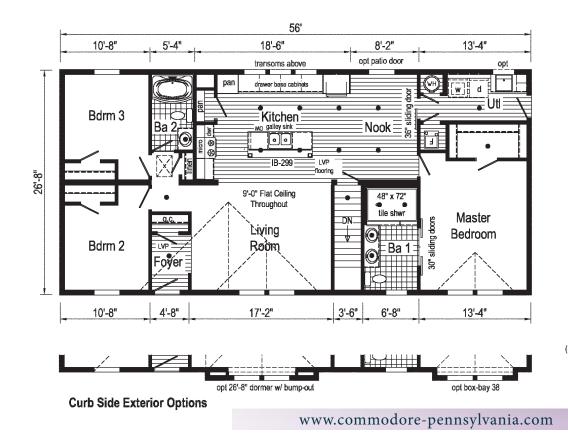

## TABLE OF CONTENTS

| Pg | Model    | Size    | Sq. Ft. |
|----|----------|---------|---------|
| 3  | PGM5005P | 2838/36 | 987     |
| 3  | PGM5006P | 2844/42 | 1147    |
| 4  | PMG5007P | 2846/48 | 1253    |
| 5  | PGM5008P | 2850/52 | 1360    |
| 5  | PGM5001P | 2856    | 1493    |
| 6  | PGM5002P | 2860    | 1600    |
| 7  | PGM5003P | 2864    | 1707    |
| 7  | PGM5004P | 2868    | 1813    |
|    |          |         |         |