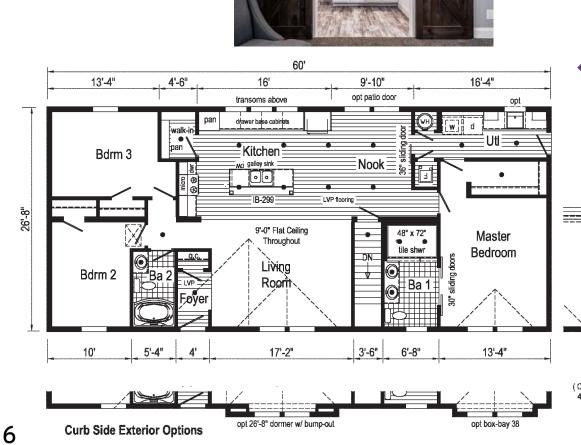

-DN

υP

\*Please use pictures for floorplan vision only. Decors and materials used are constantly changed and improved.

11

Scan to Watch

Video!

The second second

PMG5002P

1600 Sq. Ft.

2860

Ξ

48° x 72° tile shwr Ba 1 UP

Optional Attic Stairs Only Available with 8' Ceiling Ht. (Omits transoms at kitchen & changes 48" ht. kitchen overheads to 42" ht.) Note: Dropped ridge beam with opt. attic stairs.