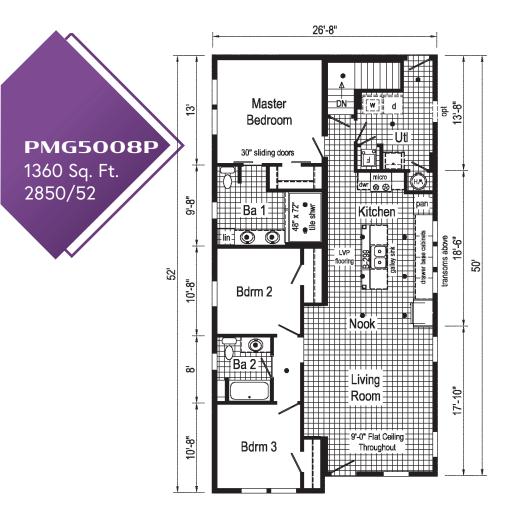

## TABLE OF CONTENTS

| Pg | Model    | Size    | Sq. Ft. |
|----|----------|---------|---------|
| 3  | PGM5005P | 2838/36 | 987     |
| 3  | PGM5006P | 2844/42 | 1147    |
| 4  | PMG5007P | 2846/48 | 1253    |
| 5  | PGM5008P | 2850/52 | 1360    |
| 5  | PGM5001P | 2856    | 1493    |
| 6  | PGM5002P | 2860    | 1600    |
| 7  | PGM5003P | 2864    | 1707    |
| 7  | PGM5004P | 2868    | 1813    |
|    |          |         |         |