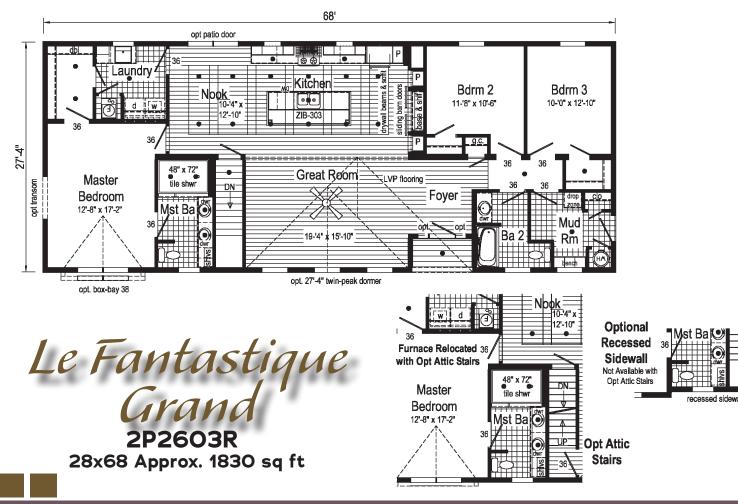

## Le Fantastique

Le Fantastique

2P2604R 28x60 Approx. 1616 sq ft





## Pennwest Homes

ē









Pennwest Homes 4 Pennwest Way Route 38 Emlenton, PA 16373 www.pennwesthomes.com

## f 👂 💿 🈏 You Tube

Your Independent Retailer is:

All descriptive representations of the products on this brochure are believed to be correct at the time of publication. However, due to continued product improvement and changes in suppliers design and production, accuracy cannot be guaranteed. Therefore, equipment colors, material specifications, prices and model availability are subject to change without notice. All information and images contained in this brochure are property of The Commodore Corporation and for the use by active dealers of the company only. 
AP 117713 SM 10/19