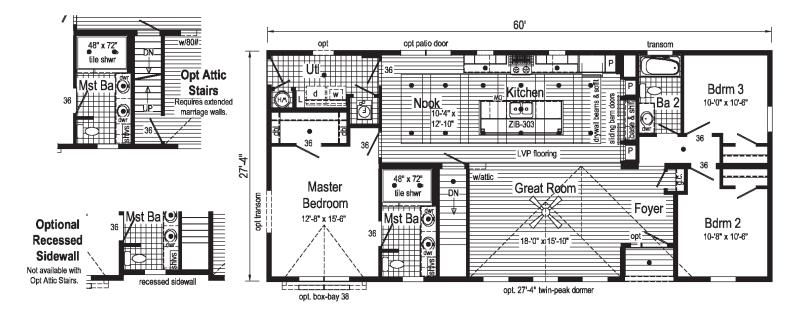

## Le Fantastique

Le Fantastique

2P2604R 28x60 Approx. 1616 sq ft





## Pennwest Homes

ē









Pennwest Homes 4 Pennwest Way Route 38 Emlenton, PA 16373 www.pennwesthomes.com

## f 👂 💿 🈏 You Tube

Your Independent Retailer is:

All descriptive representations of the products on this brochure are believed to be correct at the time of publication. However, due to continued product improvement and changes in suppliers design and production, accuracy cannot be guaranteed. Therefore, equipment colors, material specifications, prices and model availability are subject to change without notice. All information and images contained in this brochure are property of The Commodore Corporation and for the use by active dealers of the company only. 
AP 117713 SM 10/19