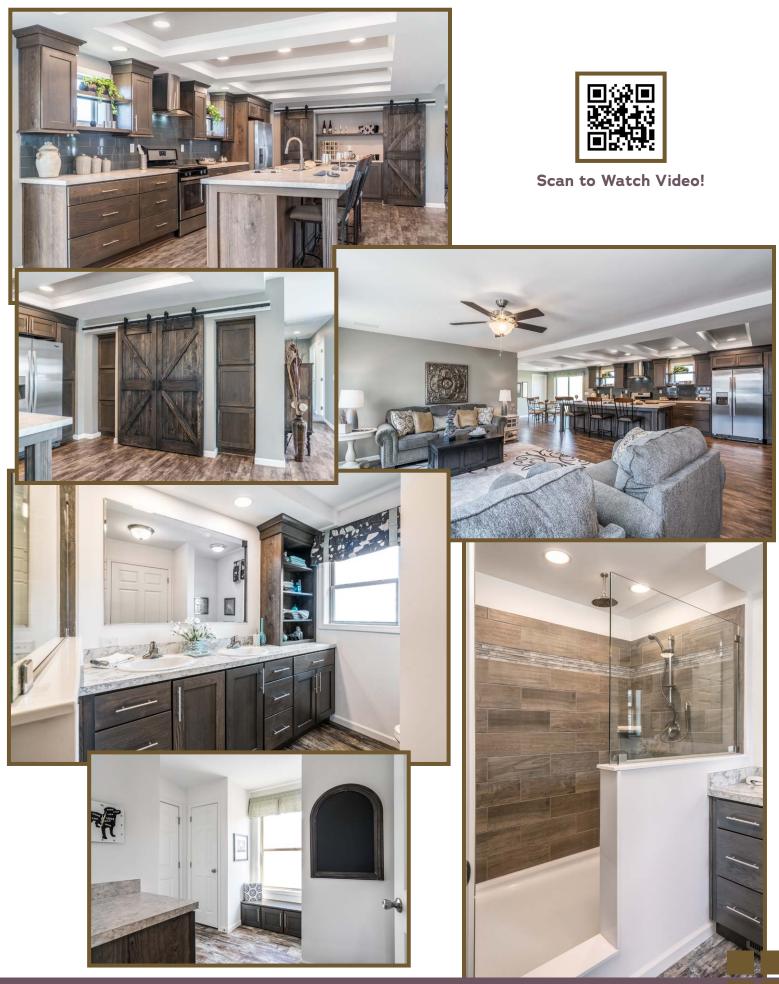

## Le Fantastique

Le Fantastique

2P2604R 28x60 Approx. 1616 sq ft





## Pennwest Homes

ē









Pennwest Homes 4 Pennwest Way Route 38 Emlenton, PA 16373 www.pennwesthomes.com

## f 👂 💿 🈏 You Tube

Your Independent Retailer is:

All descriptive representations of the products on this brochure are believed to be correct at the time of publication. However, due to continued product improvement and changes in suppliers design and production, accuracy cannot be guaranteed. Therefore, equipment colors, material specifications, prices and model availability are subject to change without notice. All information and images contained in this brochure are property of The Commodore Corporation and for the use by active dealers of the company only. 
AP 117713 SM 10/19