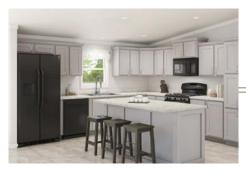

Storm Grey Mission Flat Panel Available in Painted Hardwood

White Oak Mission Flat Panel Available in Painted Hardwood

\*14 Wide Floorplans shown also available as 16 Wide Floorplans.

\*\*This cabinet color has been discontinued