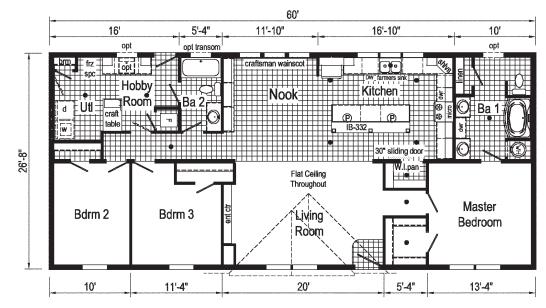

### **Multi Section**

| 6  | 3A2802P        | 2852 |
|----|----------------|------|
| 6  | 3A2803P        | 2852 |
| 7  | 3A2803P PHOTOS |      |
| 8  | 3A2801P        | 2852 |
| 8  | 3A2804P        | 2856 |
| 9  | 3A2804P PHOTOS |      |
| 10 | 3A2805P        | 2860 |
| 11 | 3A2806P        | 2860 |