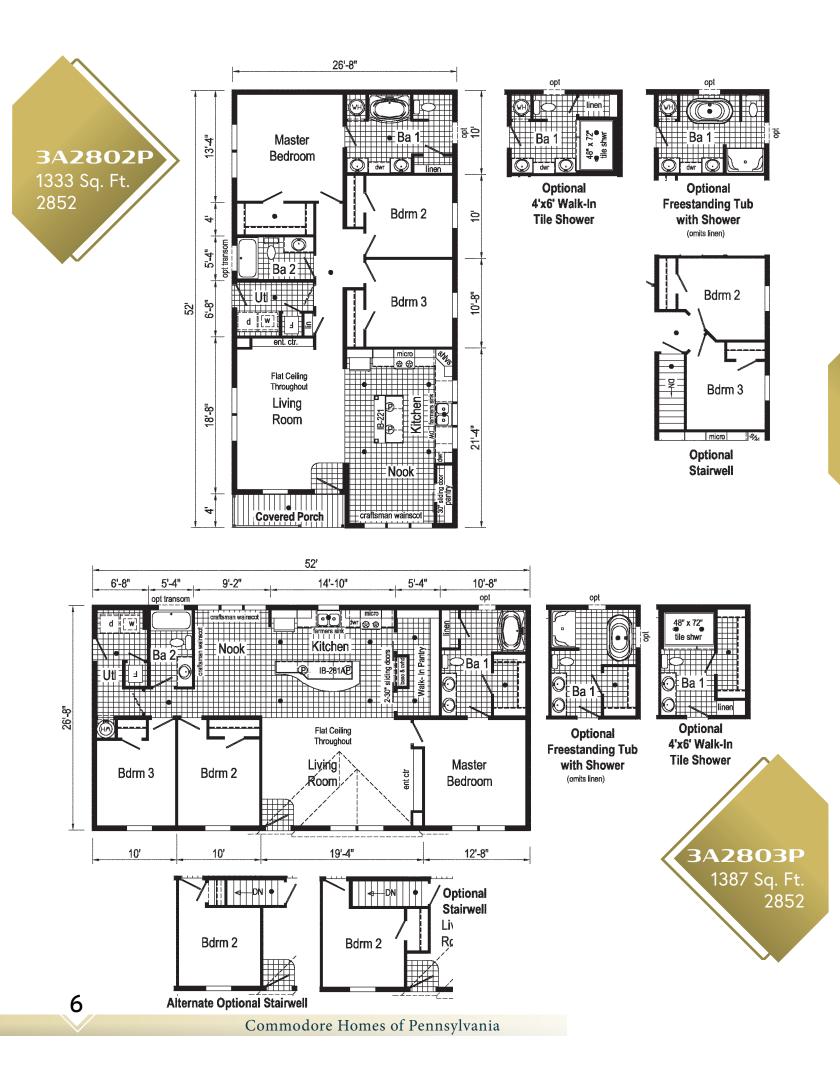

### **Multi Section**

| 6  | 3A2802P        | 2852 |
|----|----------------|------|
| 6  | 3A2803P        | 2852 |
| 7  | 3A2803P PHOTOS |      |
| 8  | 3A2801P        | 2852 |
| 8  | 3A2804P        | 2856 |
| 9  | 3A2804P PHOTOS |      |
| 10 | 3A2805P        | 2860 |
| 11 | 3A2806P        | 2860 |