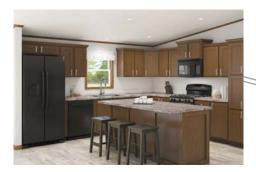

# Cabinet Selections

French Country Oak Mission Flat Panel Available in Hardwood and MDF

Hearthstone Hickory Mission Flat Panel

Available in Hardwood and MDF

Cloud Grey Mission Flat Panel Available in Painted Hardwood