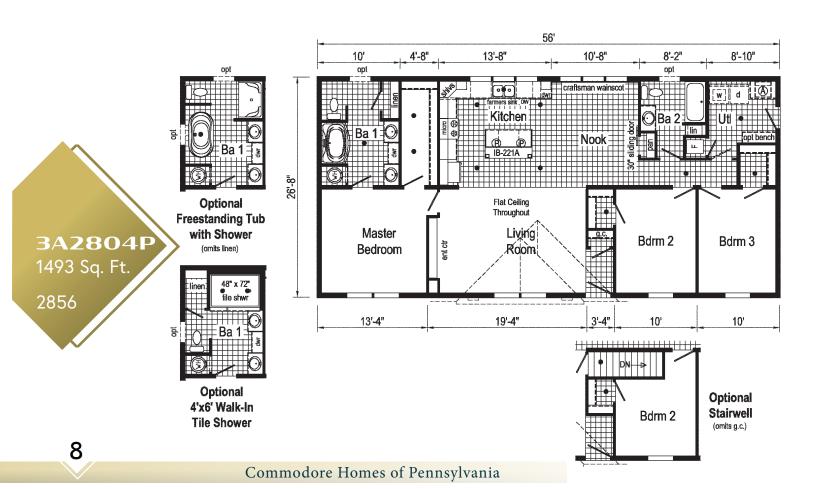

### **Multi Section**

| 6  | 3A2802P        | 2852 |
|----|----------------|------|
| 6  | 3A2803P        | 2852 |
| 7  | 3A2803P PHOTOS |      |
| 8  | 3A2801P        | 2852 |
| 8  | 3A2804P        | 2856 |
| 9  | 3A2804P PHOTOS |      |
| 10 | 3A2805P        | 2860 |
| 11 | 3A2806P        | 2860 |

3A2804P **PHOTOS** 

48" x 72" linen linen lines li

Optional Freestanding Tub with Shower

Optional 4'x6' Walk-In Tile Shower

Scan to Watch Video!

\*Please use pictures for floorplan vision only. Decors and materials used are constantly changed and improved.