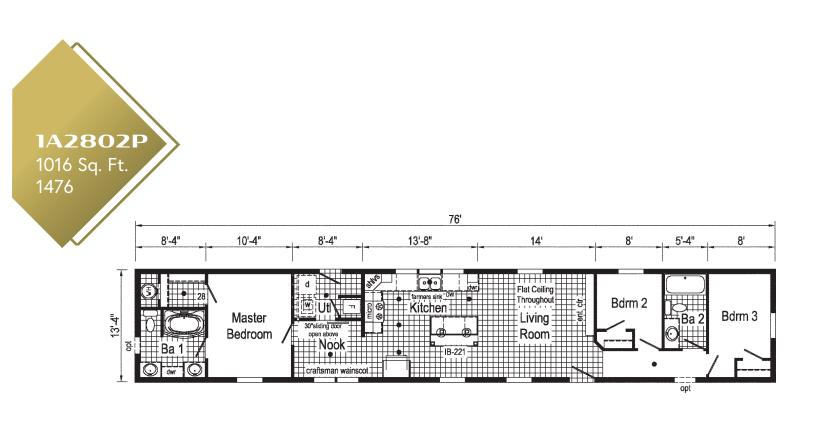

### Single Section

| 4 | 1A2801P        | 1468 |
|---|----------------|------|
| 4 | 1A2802P        | 1476 |
| 5 | 1A2802P PHOTOS |      |

Storm Grey Mission Flat Panel Available in Painted Hardwood

White Oak Mission Flat Panel Available in Painted Hardwood

\*14 Wide Floorplans shown also available as 16 Wide Floorplans.

\*\*This cabinet color has been discontinued