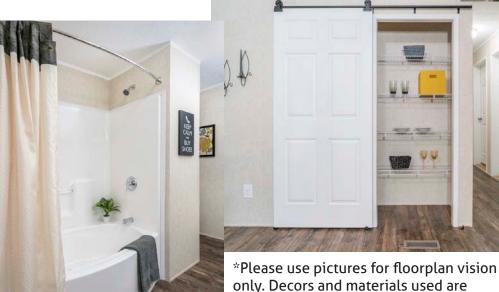

3A2804P **PHOTOS** 

48" x 72" linen linen lines li

Optional Freestanding Tub with Shower

Optional 4'x6' Walk-In Tile Shower

Scan to Watch Video!

\*Please use pictures for floorplan vision only. Decors and materials used are constantly changed and improved.