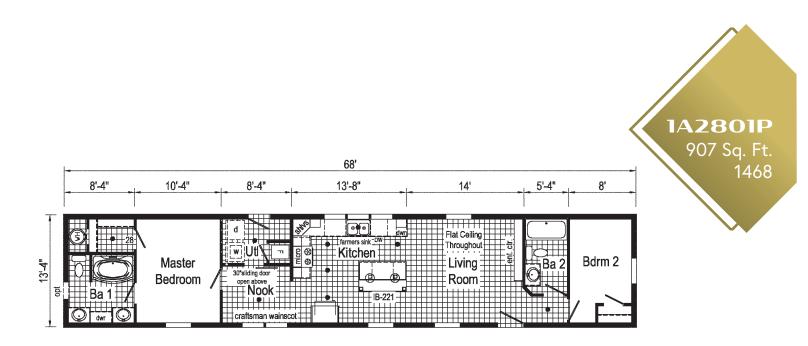

### Single Section

| 4 | 1A2801P        | 1468 |
|---|----------------|------|
| 4 | 1A2802P        | 1476 |
| 5 | 1A2802P PHOTOS |      |

<sup>\*28</sup> Wide Floorplans shown also available as 32 Wide Floorplans.

<sup>\*</sup>Due to continued product improvements, changes in supplies or design; PICTURES may not accurately depict our current product offering.