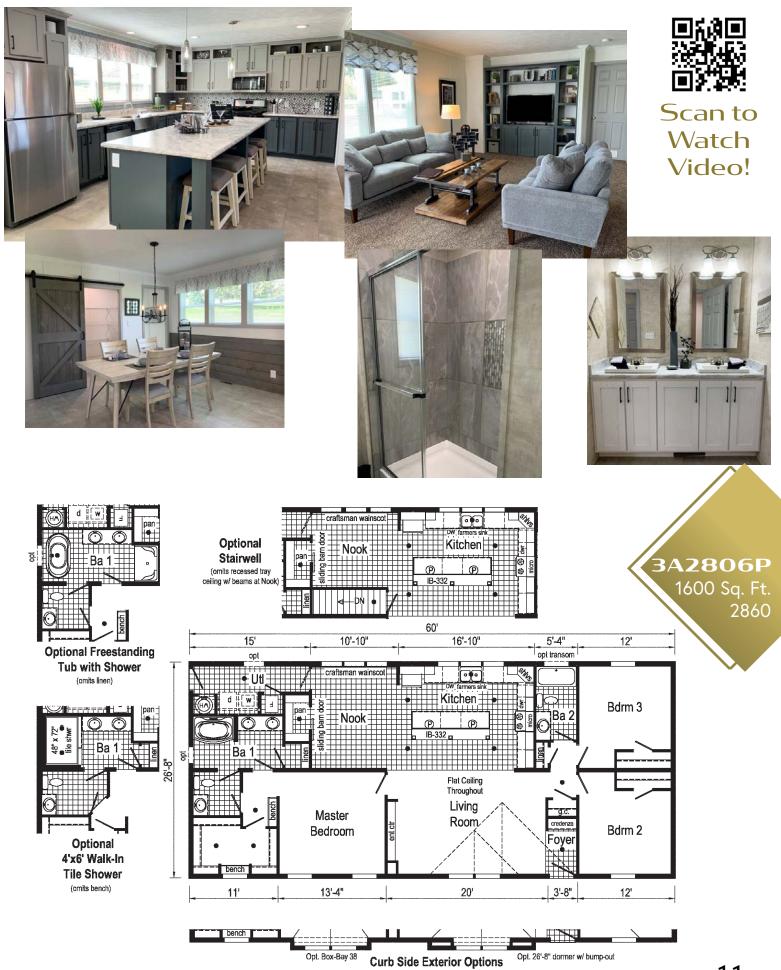

Scan to Watch Video!

\*Please use pictures for floorplan vision only. Decors and materials used are constantly changed and improved.

3A2804P **PHOTOS** 

48" x 72" linen linen lines li

Optional Freestanding Tub with Shower

Optional 4'x6' Walk-In Tile Shower

Scan to Watch Video!

\*Please use pictures for floorplan vision only. Decors and materials used are constantly changed and improved.