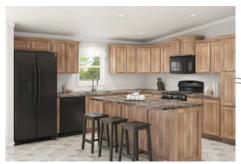

# Cabinet Selections

French Country Oak Mission Flat Panel Available in Hardwood and MDF

Hearthstone Hickory Mission Flat Panel

Available in Hardwood and MDF

Cloud Grey Mission Flat Panel Available in Painted Hardwood