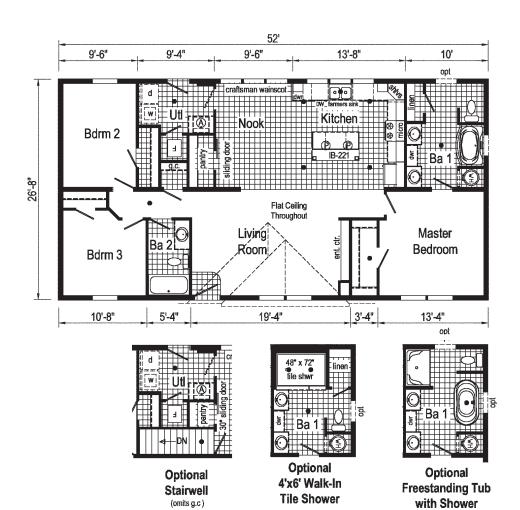

### **Multi Section**

| 6  | 3A2802P        | 2852 |
|----|----------------|------|
| 6  | 3A2803P        | 2852 |
| 7  | 3A2803P PHOTOS |      |
| 8  | 3A2801P        | 2852 |
| 8  | 3A2804P        | 2856 |
| 9  | 3A2804P PHOTOS |      |
| 10 | 3A2805P        | 2860 |
| 11 | 3A2806P        | 2860 |

3A2804P **PHOTOS** 

48" x 72" linen linen lines li

Optional Freestanding Tub with Shower

Optional 4'x6' Walk-In Tile Shower

Scan to Watch Video!

\*Please use pictures for floorplan vision only. Decors and materials used are constantly changed and improved.