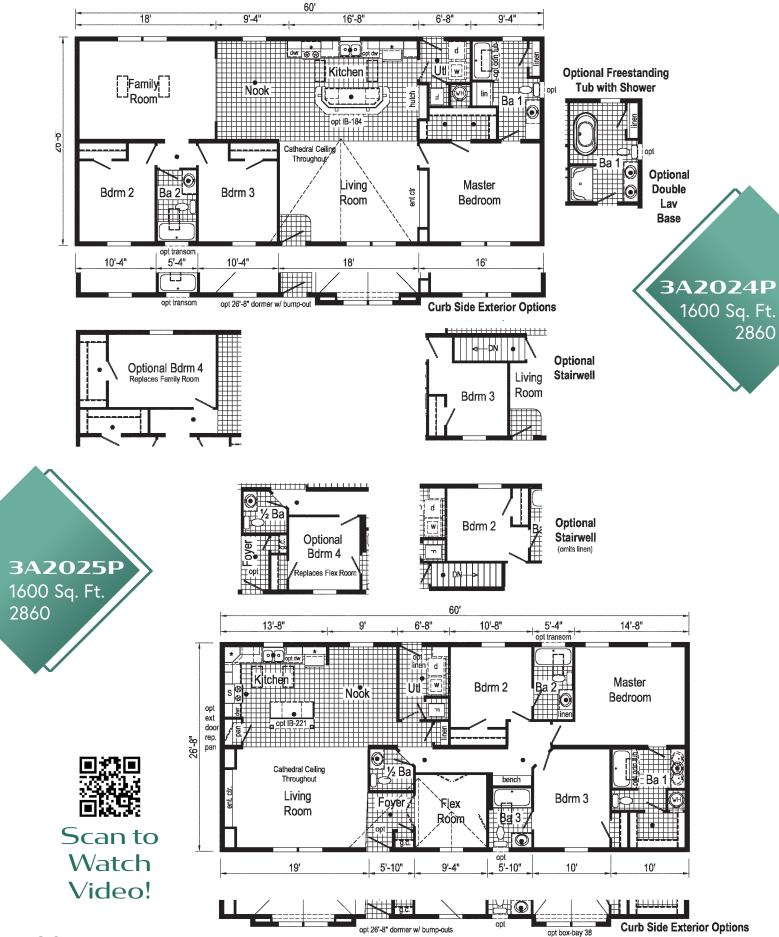

3A2009P PHOTOS

\*\*This cabinet color has been discontinued

\*Please use pictures for floorplan vision only. Decors and materials used are constantly changed and improved.















**3A2O23P** 1378 Sq. Ft. 2856









# Scan to Watch Video!

\*\*This cabinet color has been discontinued



\*Please use pictures for floorplan vision only. Decors and materials used are constantly changed and improved.



**3A2004P** 1493 Sq. Ft. 2856





Optional 4'x6' Walk-In Tile Shower

















\*\*This cabinet color has been discontinued



## Scan to Watch Video!

Optional Windows with Trapezoids Above



**3A2O41P** 1597 Sq. Ft. 2864





\*Please use pictures for floorplan vision only. Decors and materials used are constantly changed and improved.



**3A2015P** 1600 Sq. Ft. 2860







**Curb Side Exterior Options** 









\*Please use pictures for floorplan vision only. Decor and materials used are constantly changed and improved.





\*Please use pictures for floorplan vision only. Decors and materials used are constantly changed and improved.



Scan to Watch Video!









Family Retreat (replaces family room)









\*Please use pictures for floorplan vision only. Decors and materials used are constantly changed and improved.





Scan to Watch Video!

\*\*This cabinet color has been discontinued











\*\*This cabinet color has been discontinued



Scan to Watch Video!



\*Please use pictures for floorplan vision only. Decor and materials used are constantly changed and improved.







inHouse experience



www.commodore-pa.com/inhouse-experience