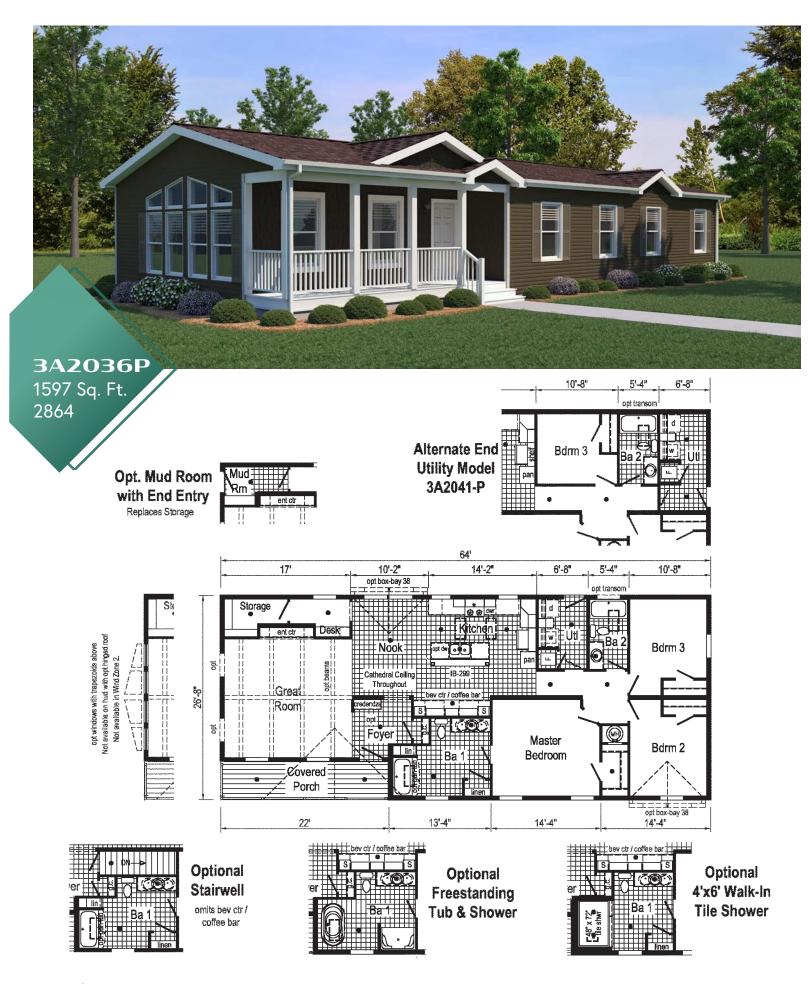

# 1500-1700 sq. ft. | 1700+ sq. ft.

| 16             | 3A2036P         | 2864 |
|----------------|-----------------|------|
| 17             | 3A2041P         | 2864 |
| 17             | 3A2036P PHOTOS  |      |
| 18             | 3A2015P PHOTOS  |      |
| 19             | 3A2015P         | 2860 |
| 20             | 3A2024P         | 2860 |
| 20             | 3A2025P         | 2860 |
| 21             | 3A2026P         | 2860 |
| 21             | 3A2030P         | 2864 |
| 22             | 3A2028P         | 2860 |
| <del>2</del> 3 | 3A2028-P PHOTOS |      |

## Scan to Watch Video!

Optional Windows with Trapezoids Above

**3A2O41P** 1597 Sq. Ft. 2864

\*Please use pictures for floorplan vision only. Decors and materials used are constantly changed and improved.