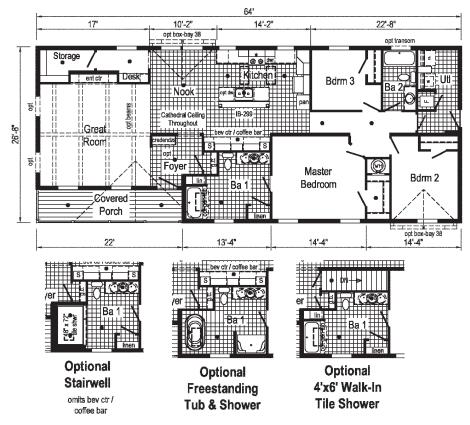

**3A2015P** 1600 Sq. Ft. 2860

**Curb Side Exterior Options** 

\*Please use pictures for floorplan vision only. Decor and materials used are constantly changed and improved.

\*Please use pictures for floorplan vision only. Decors and materials used are constantly changed and improved.