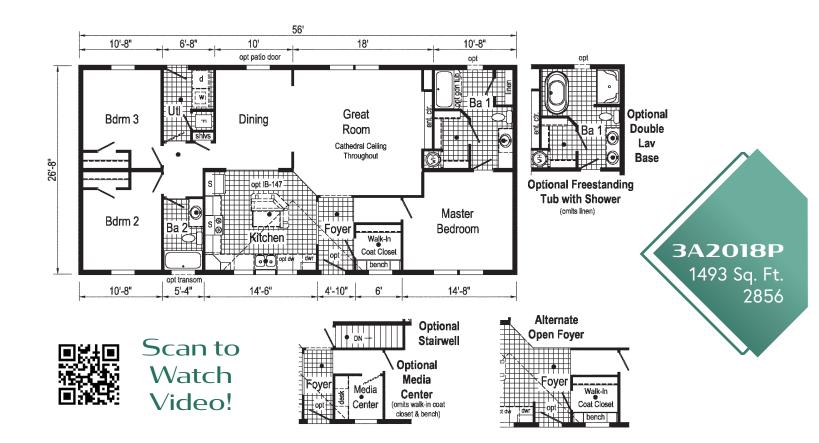

# 1400-1500 sq. ft.

| 10 | 3A2004P       | 2856 |
|----|---------------|------|
| 11 | 3A2004 PHOTOS |      |
| 12 | 3A2016P       | 2856 |
| 12 | 3A2017P       | 2856 |
| 13 | 3A2018P       | 2856 |
| 13 | 3A2019P       | 2856 |
| 14 | 3A2020P       | 2856 |
| 14 | 3A2021P       | 2856 |
| 15 | 3A2022P       | 2856 |

Optional 4'x6' Walk-In Tile Shower

\*\*This cabinet color has been discontinued