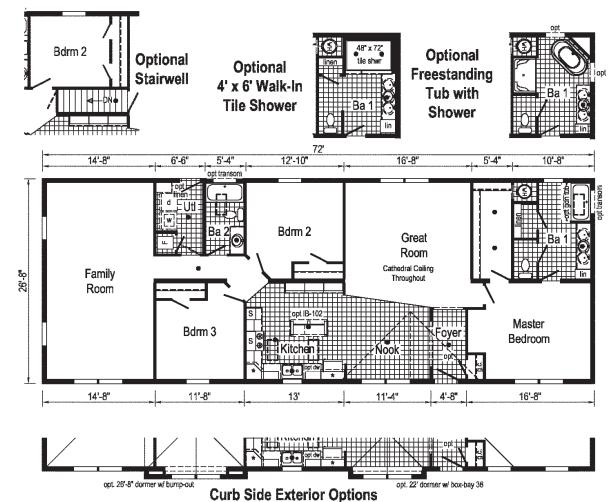

Optional 4'x6' Walk-In Tile Shower

\*\*This cabinet color has been discontinued

**3A2015P** 1600 Sq. Ft. 2860

**Curb Side Exterior Options** 

\*Please use pictures for floorplan vision only. Decor and materials used are constantly changed and improved.

\*Please use pictures for floorplan vision only. Decors and materials used are constantly changed and improved.