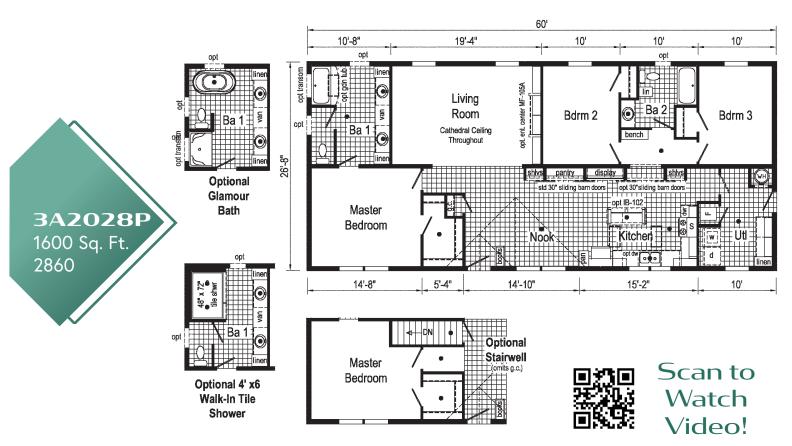

# 1500-1700 sq. ft. | 1700+ sq. ft.

| 16             | 3A2036P         | 2864 |
|----------------|-----------------|------|
| 17             | 3A2041P         | 2864 |
| 17             | 3A2036P PHOTOS  |      |
| 18             | 3A2015P PHOTOS  |      |
| 19             | 3A2015P         | 2860 |
| 20             | 3A2024P         | 2860 |
| 20             | 3A2025P         | 2860 |
| 21             | 3A2026P         | 2860 |
| 21             | 3A2030P         | 2864 |
| 22             | 3A2028P         | 2860 |
| <del>2</del> 3 | 3A2028-P PHOTOS |      |