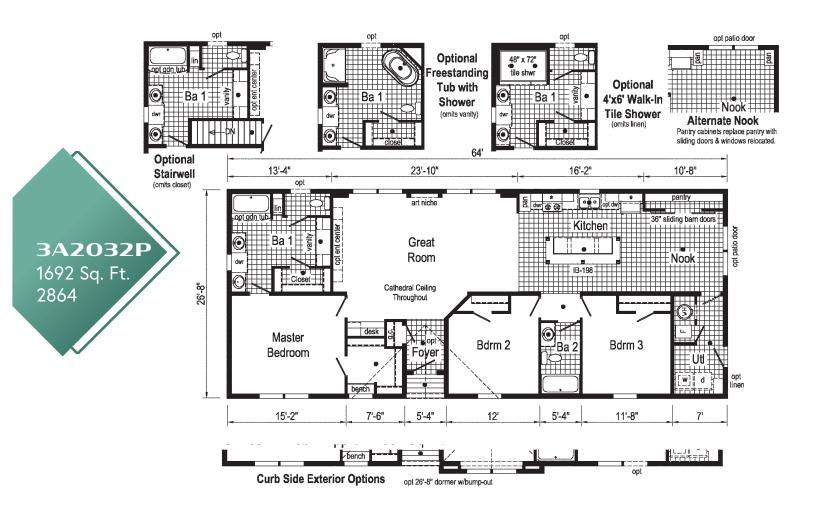

| 24 | 3A2032P        | 2864 |
|----|----------------|------|
| 25 | 3A2031P        | 2864 |
| 26 | 3A2038P        | 2872 |
| 27 | 3A2038P PHOTOS |      |
| 28 | 3A2071P        | 2868 |
| 29 | 3A2071P PHOTOS |      |
| 30 | 3A2037P        | 2868 |
| 30 | 3A2043V        | 3264 |
| 31 | 3A2039P        | 2876 |
| 31 | 3A2040P        | 2876 |