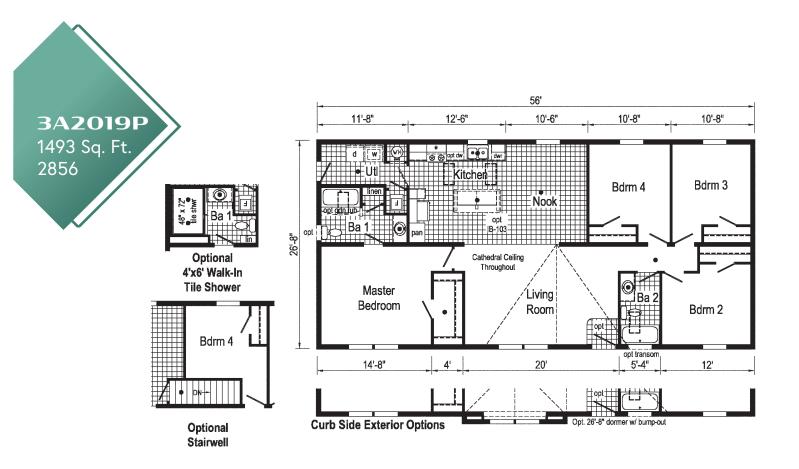

# 1400-1500 sq. ft.

| 10 | 3A2004P       | 2856 |
|----|---------------|------|
| 11 | 3A2004 PHOTOS |      |
| 12 | 3A2016P       | 2856 |
| 12 | 3A2017P       | 2856 |
| 13 | 3A2018P       | 2856 |
| 13 | 3A2019P       | 2856 |
| 14 | 3A2020P       | 2856 |
| 14 | 3A2021P       | 2856 |
| 15 | 3A2022P       | 2856 |