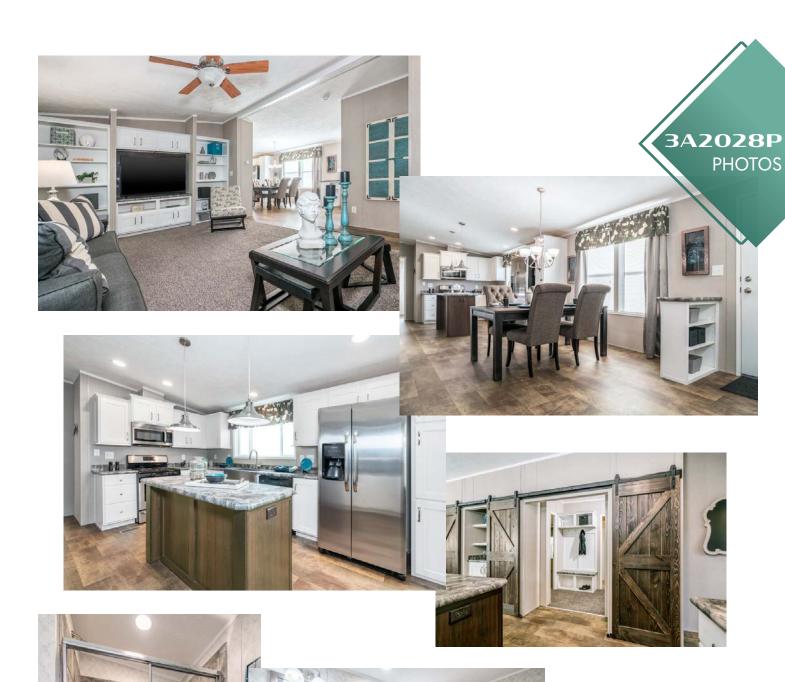

# 1500-1700 sq. ft. | 1700+ sq. ft.

| 16             | 3A2036P         | 2864 |
|----------------|-----------------|------|
| 17             | 3A2041P         | 2864 |
| 17             | 3A2036P PHOTOS  |      |
| 18             | 3A2015P PHOTOS  |      |
| 19             | 3A2015P         | 2860 |
| 20             | 3A2024P         | 2860 |
| 20             | 3A2025P         | 2860 |
| 21             | 3A2026P         | 2860 |
| 21             | 3A2030P         | 2864 |
| 22             | 3A2028P         | 2860 |
| <del>2</del> 3 | 3A2028-P PHOTOS |      |