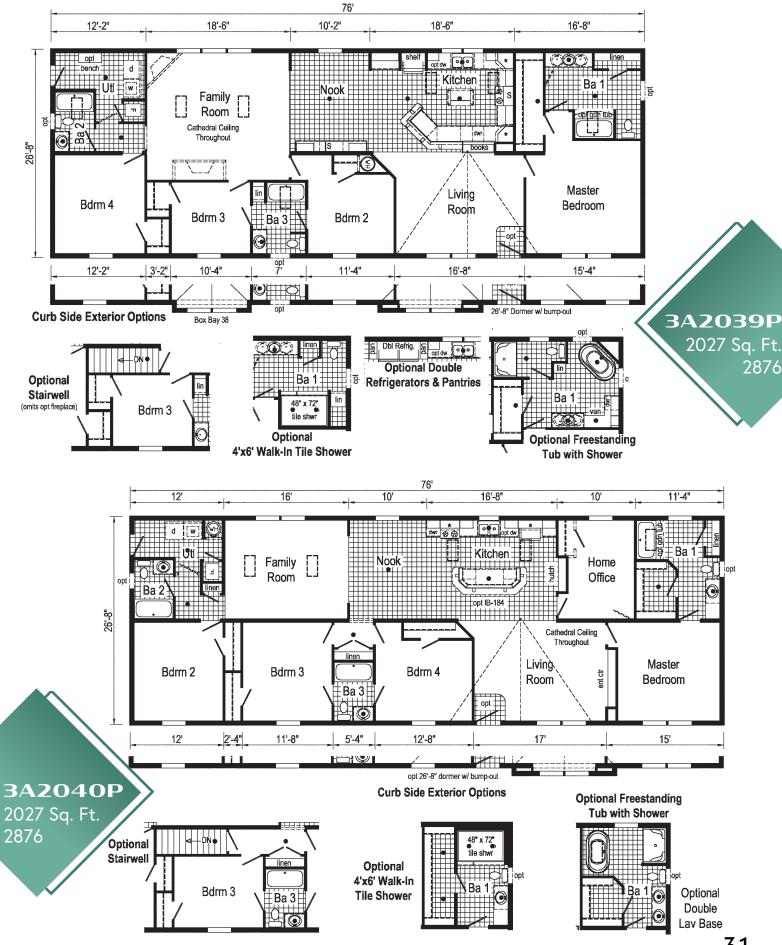

| 24 | 3A2032P        | 2864 |
|----|----------------|------|
| 25 | 3A2031P        | 2864 |
| 26 | 3A2038P        | 2872 |
| 27 | 3A2038P PHOTOS |      |
| 28 | 3A2071P        | 2868 |
| 29 | 3A2071P PHOTOS |      |
| 30 | 3A2037P        | 2868 |
| 30 | 3A2043V        | 3264 |
| 31 | 3A2039P        | 2876 |
| 31 | 3A2040P        | 2876 |