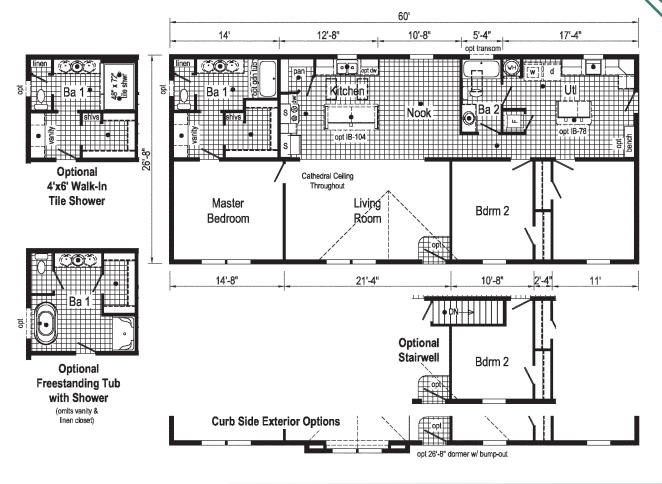

**3A2015P** 1600 Sq. Ft. 2860

**Curb Side Exterior Options** 

\*Please use pictures for floorplan vision only. Decor and materials used are constantly changed and improved.

\*Please use pictures for floorplan vision only. Decors and materials used are constantly changed and improved.