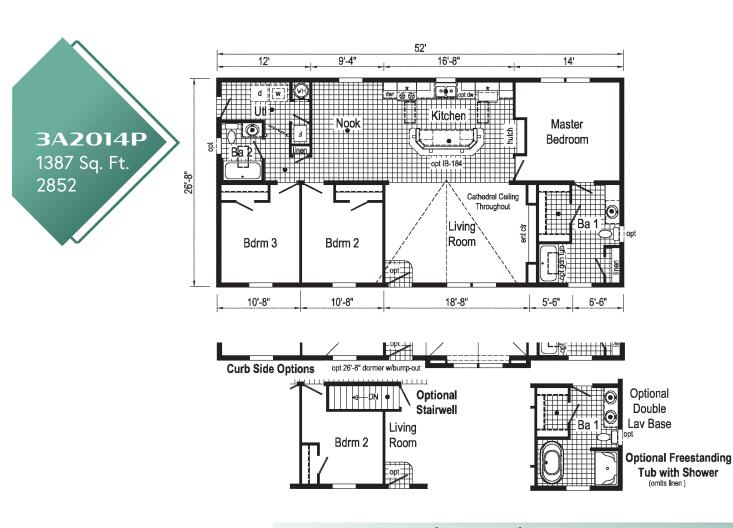

# 1100-1400 sq. ft.

| 3 | 3A2005P        | 2844 |
|---|----------------|------|
| 3 | 3A2006P        | 2844 |
| 4 | 3A2007P        | 2844 |
| 4 | 3A2009P        | 2848 |
| 5 | 3A2009P PHOTOS |      |
| 6 | 3A2008P        | 2848 |
| 6 | 3A2011P        | 2848 |
| 7 | 3A2013P        | 2852 |
| 7 | 3A2014P        | 2852 |
| 8 | 3A2023P        | 2856 |
| 9 | 3A2023P PHOTOS |      |