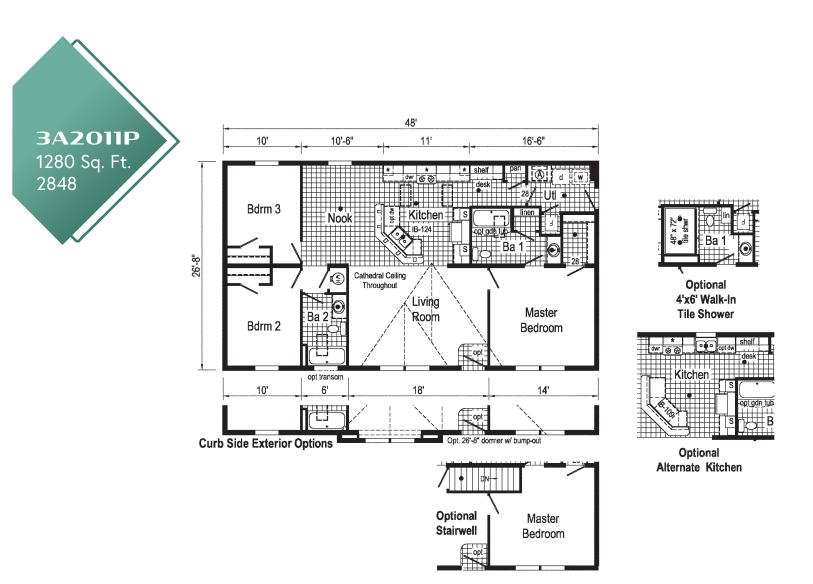

Optional 4'x6' Walk-In Tile Shower

\*\*This cabinet color has been discontinued