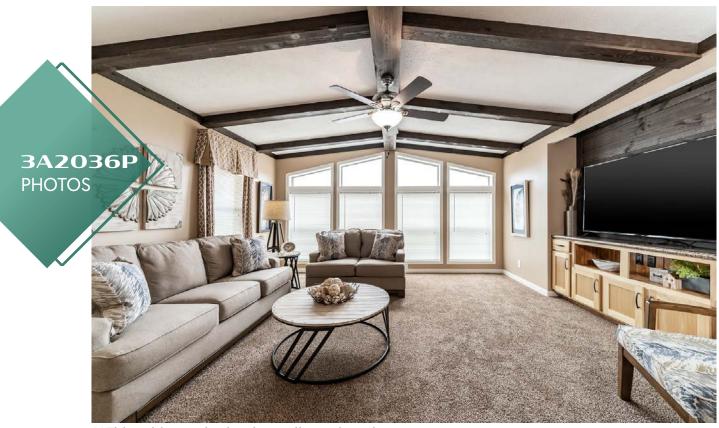

# 1500-1700 sq. ft. | 1700+ sq. ft.

| 16             | 3A2036P         | 2864 |
|----------------|-----------------|------|
| 17             | 3A2041P         | 2864 |
| 17             | 3A2036P PHOTOS  |      |
| 18             | 3A2015P PHOTOS  |      |
| 19             | 3A2015P         | 2860 |
| 20             | 3A2024P         | 2860 |
| 20             | 3A2025P         | 2860 |
| 21             | 3A2026P         | 2860 |
| 21             | 3A2030P         | 2864 |
| 22             | 3A2028P         | 2860 |
| <del>2</del> 3 | 3A2028-P PHOTOS |      |