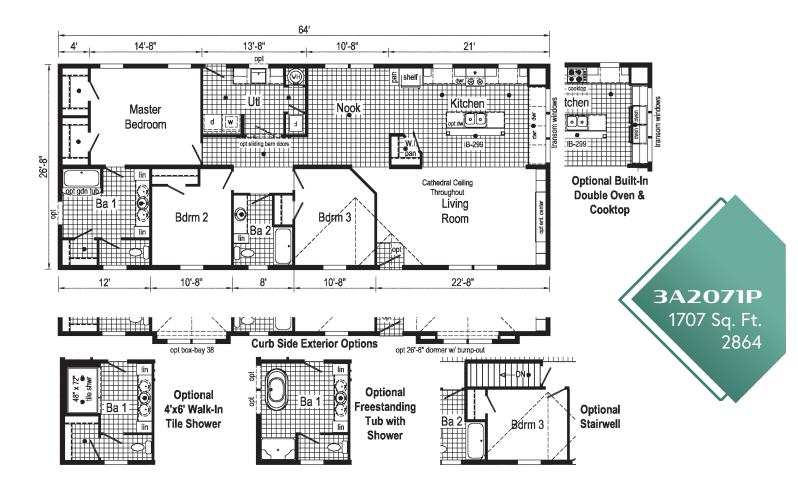

| 24 | 3A2032P        | 2864 |
|----|----------------|------|
| 25 | 3A2031P        | 2864 |
| 26 | 3A2038P        | 2872 |
| 27 | 3A2038P PHOTOS |      |
| 28 | 3A2071P        | 2868 |
| 29 | 3A2071P PHOTOS |      |
| 30 | 3A2037P        | 2868 |
| 30 | 3A2043V        | 3264 |
| 31 | 3A2039P        | 2876 |
| 31 | 3A2040P        | 2876 |