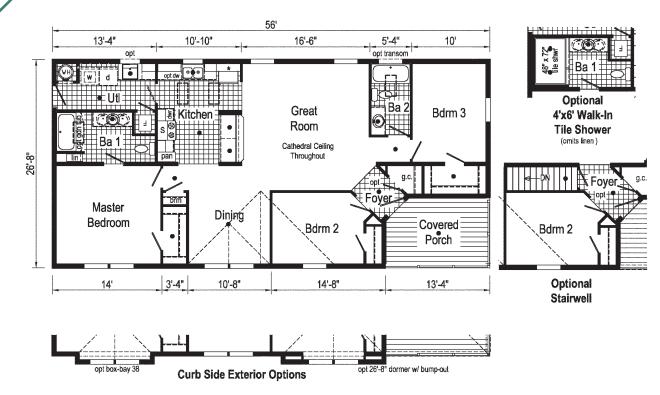

# 1400-1500 sq. ft.

| 10 | 3A2004P       | 2856 |
|----|---------------|------|
| 11 | 3A2004 PHOTOS |      |
| 12 | 3A2016P       | 2856 |
| 12 | 3A2017P       | 2856 |
| 13 | 3A2018P       | 2856 |
| 13 | 3A2019P       | 2856 |
| 14 | 3A2020P       | 2856 |
| 14 | 3A2021P       | 2856 |
| 15 | 3A2022P       | 2856 |