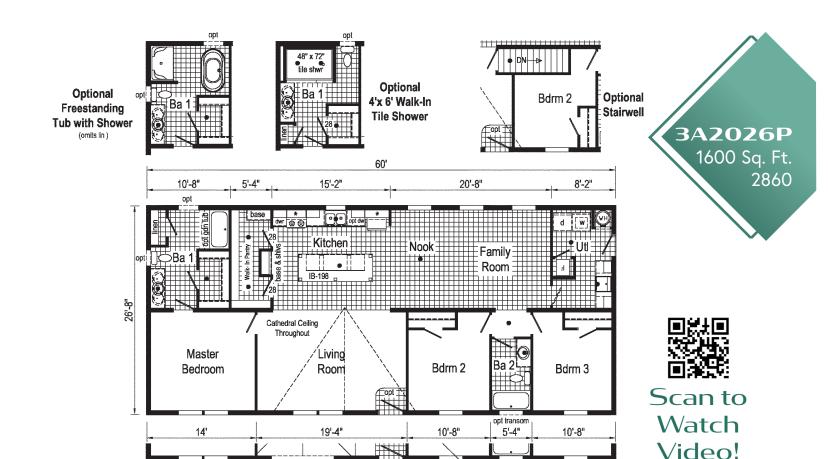

2009P PHOTOS

\*\*This cabinet color has been discontinued

\*Please use pictures for floorplan vision only. Decors and materials used are constantly changed and improved.















**3A2O23P** 1378 Sq. Ft. 2856









# Scan to Watch Video!

\*\*This cabinet color has been discontinued



\*Please use pictures for floorplan vision only. Decors and materials used are constantly changed and improved.



**3A2004P** 1493 Sq. Ft. 2856





Optional 4'x6' Walk-In Tile Shower

















\*\*This cabinet color has been discontinued



## Scan to Watch Video!

Optional Windows with Trapezoids Above



**3A2O41P** 1597 Sq. Ft. 2864





\*Please use pictures for floorplan vision only. Decors and materials used are constantly changed and improved.



**3A2015P** 1600 Sq. Ft. 2860







**Curb Side Exterior Options** 









\*Please use pictures for floorplan vision only. Decor and materials used are constantly changed and improved.





\*Please use pictures for floorplan vision only. Decors and materials used are constantly changed and improved.



Scan to Watch Video!









Family Retreat (replaces family room)









\*Please use pictures for floorplan vision only. Decors and materials used are constantly changed and improved.





Scan to Watch Video!

\*\*This cabinet color has been discontinued











\*\*This cabinet color has been discontinued



Scan to Watch Video!



\*Please use pictures for floorplan vision only. Decor and materials used are constantly changed and improved.







inHouse experience



www.commodore-pa.com/inhouse-experience

2