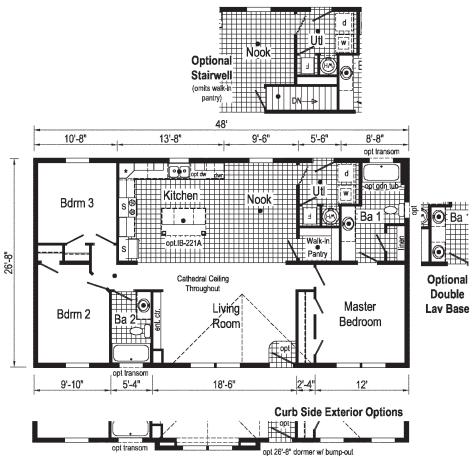

# 1100-1400 sq. ft.

| 3 | 3A2005P        | 2844 |
|---|----------------|------|
| 3 | 3A2006P        | 2844 |
| 4 | 3A2007P        | 2844 |
| 4 | 3A2009P        | 2848 |
| 5 | 3A2009P PHOTOS |      |
| 6 | 3A2008P        | 2848 |
| 6 | 3A2011P        | 2848 |
| 7 | 3A2013P        | 2852 |
| 7 | 3A2014P        | 2852 |
| 8 | 3A2023P        | 2856 |
| 9 | 3A2023P PHOTOS |      |