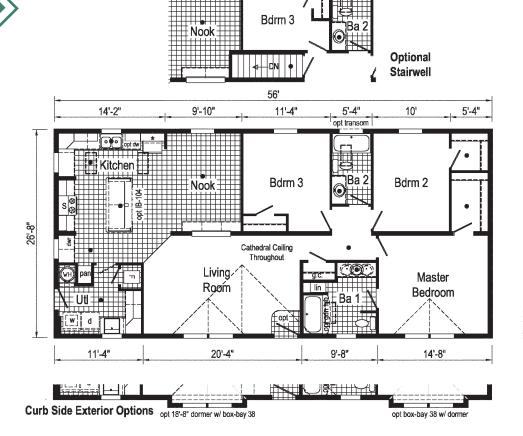

**3A2015P** 1600 Sq. Ft. 2860

**Curb Side Exterior Options** 

\*Please use pictures for floorplan vision only. Decor and materials used are constantly changed and improved.

\*Please use pictures for floorplan vision only. Decors and materials used are constantly changed and improved.