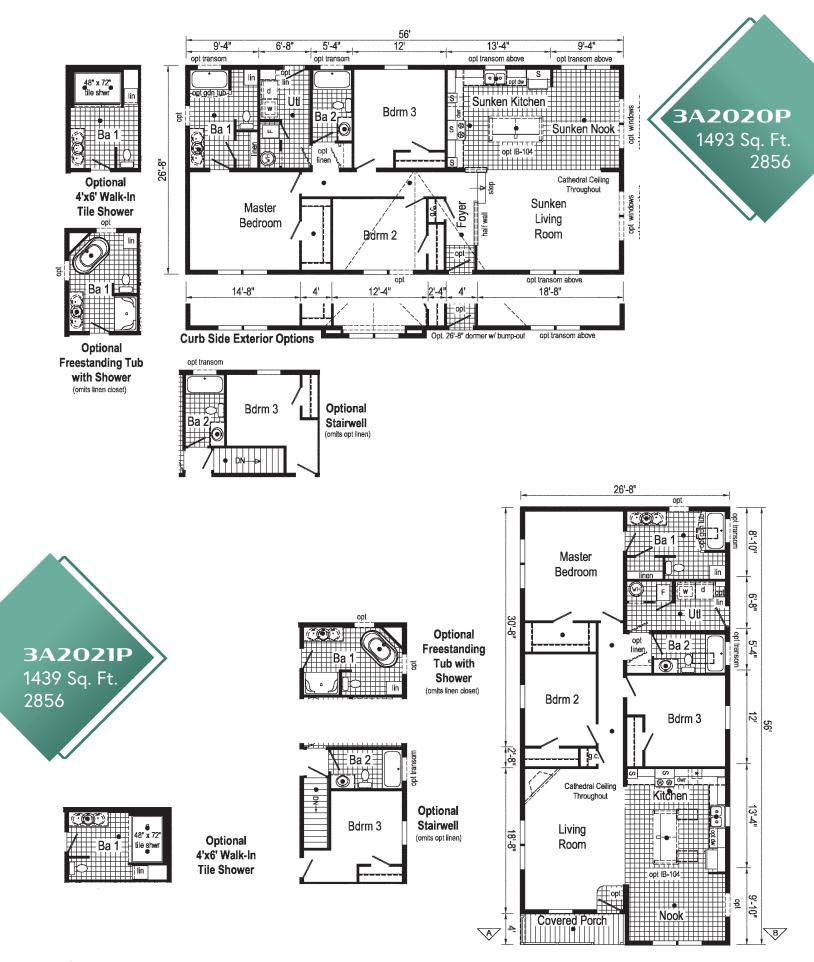

# 1400-1500 sq. ft.

| 10 | 3A2004P       | 2856 |
|----|---------------|------|
| 11 | 3A2004 PHOTOS |      |
| 12 | 3A2016P       | 2856 |
| 12 | 3A2017P       | 2856 |
| 13 | 3A2018P       | 2856 |
| 13 | 3A2019P       | 2856 |
| 14 | 3A2020P       | 2856 |
| 14 | 3A2021P       | 2856 |
| 15 | 3A2022P       | 2856 |