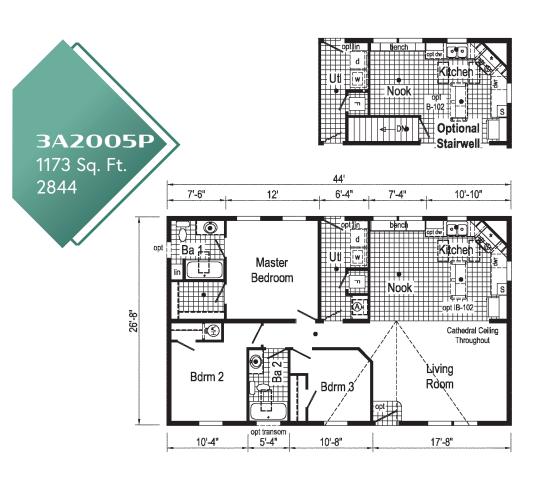

# 1100-1400 sq. ft.

| 3 | 3A2005P        | 2844 |
|---|----------------|------|
| 3 | 3A2006P        | 2844 |
| 4 | 3A2007P        | 2844 |
| 4 | 3A2009P        | 2848 |
| 5 | 3A2009P PHOTOS |      |
| 6 | 3A2008P        | 2848 |
| 6 | 3A2011P        | 2848 |
| 7 | 3A2013P        | 2852 |
| 7 | 3A2014P        | 2852 |
| 8 | 3A2023P        | 2856 |
| 9 | 3A2023P PHOTOS |      |