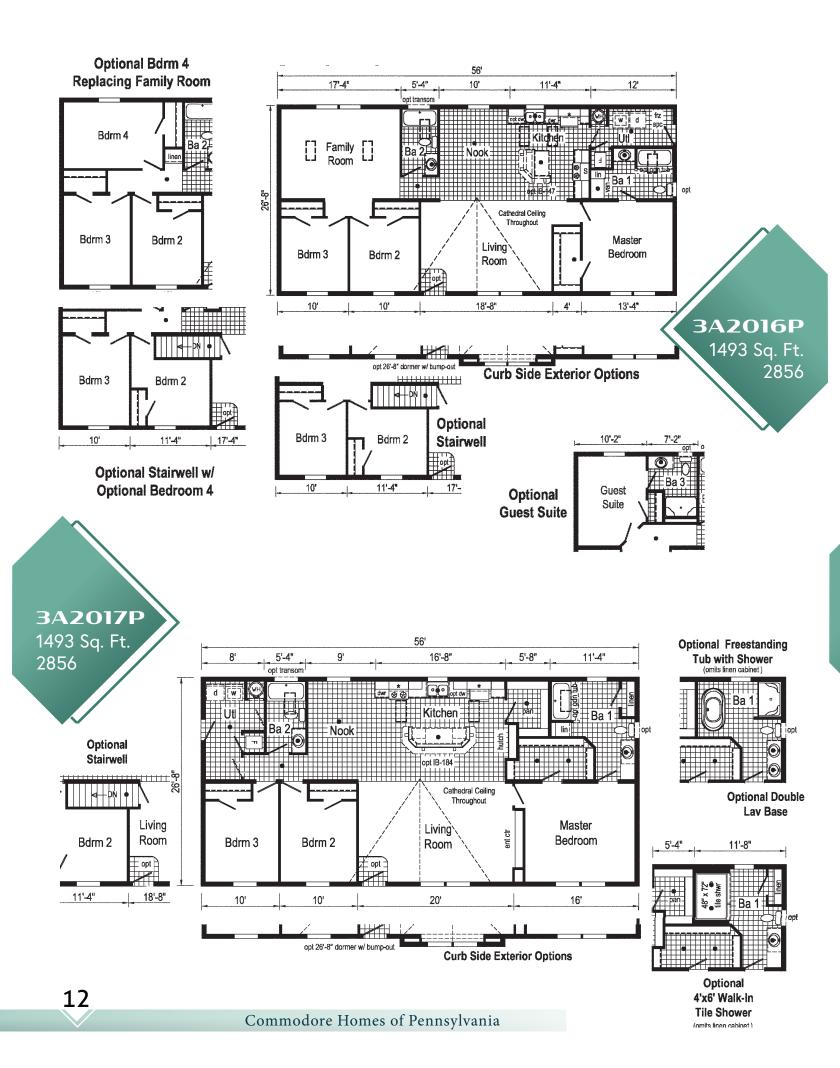

# 1400-1500 sq. ft.

| 10 | 3A2004P       | 2856 |
|----|---------------|------|
| 11 | 3A2004 PHOTOS |      |
| 12 | 3A2016P       | 2856 |
| 12 | 3A2017P       | 2856 |
| 13 | 3A2018P       | 2856 |
| 13 | 3A2019P       | 2856 |
| 14 | 3A2020P       | 2856 |
| 14 | 3A2021P       | 2856 |
| 15 | 3A2022P       | 2856 |