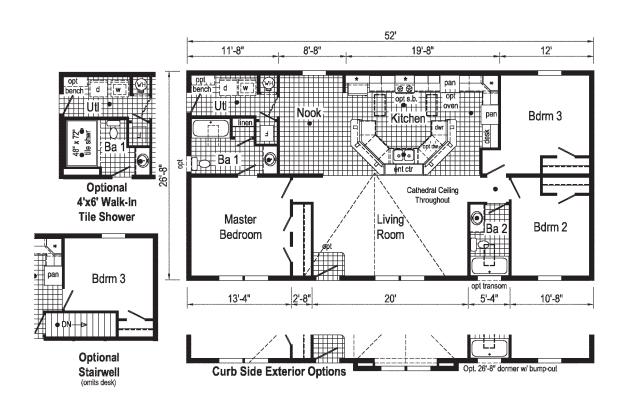

**3A2015P** 1600 Sq. Ft. 2860

**Curb Side Exterior Options** 

\*Please use pictures for floorplan vision only. Decor and materials used are constantly changed and improved.

\*Please use pictures for floorplan vision only. Decors and materials used are constantly changed and improved.