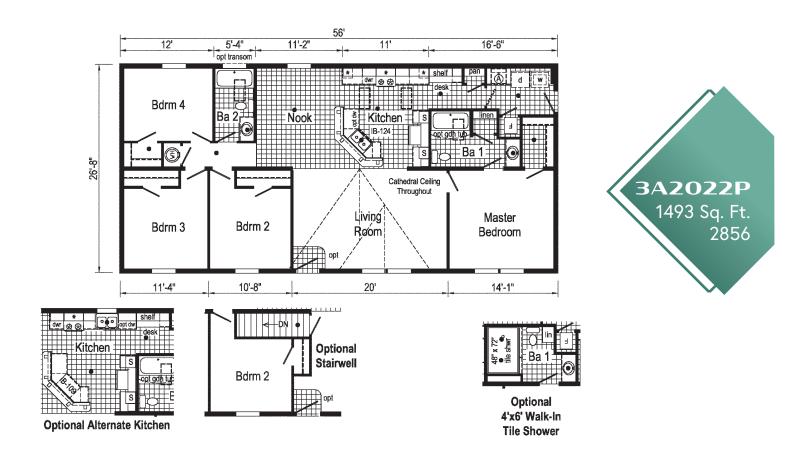

# 1400-1500 sq. ft.

| 10 | 3A2004P       | 2856 |
|----|---------------|------|
| 11 | 3A2004 PHOTOS |      |
| 12 | 3A2016P       | 2856 |
| 12 | 3A2017P       | 2856 |
| 13 | 3A2018P       | 2856 |
| 13 | 3A2019P       | 2856 |
| 14 | 3A2020P       | 2856 |
| 14 | 3A2021P       | 2856 |
| 15 | 3A2022P       | 2856 |