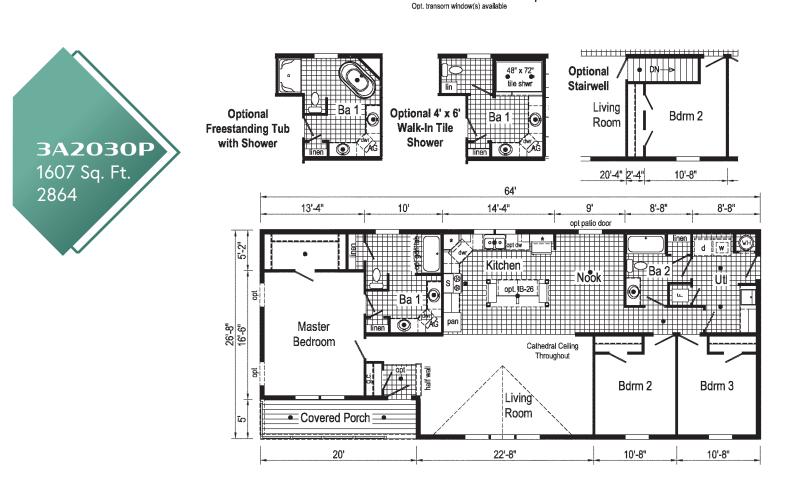

r has been discontinued

\*Please use pictures for floorplan vision only. Decors and materials used are constantly changed and improved.















**3A2O23P** 1378 Sq. Ft. 2856









# Scan to Watch Video!

\*\*This cabinet color has been discontinued



\*Please use pictures for floorplan vision only. Decors and materials used are constantly changed and improved.



**3A2004P** 1493 Sq. Ft. 2856





Optional 4'x6' Walk-In Tile Shower

















\*\*This cabinet color has been discontinued



## Scan to Watch Video!

Optional Windows with Trapezoids Above



**3A2O41P** 1597 Sq. Ft. 2864





\*Please use pictures for floorplan vision only. Decors and materials used are constantly changed and improved.



**3A2015P** 1600 Sq. Ft. 2860







**Curb Side Exterior Options** 









\*Please use pictures for floorplan vision only. Decor and materials used are constantly changed and improved.





\*Please use pictures for floorplan vision only. Decors and materials used are constantly changed and improved.



Scan to Watch Video!









Family Retreat (replaces family room)









\*Please use pictures for floorplan vision only. Decors and materials used are constantly changed and improved.





Scan to Watch Video!

\*\*This cabinet color has been discontinued











\*\*This cabinet color has been discontinued



Scan to Watch Video!



\*Please use pictures for floorplan vision only. Decor and materials used are constantly changed and improved.







inHouse experience



www.commodore-pa.com/inhouse-experience

20898 Paint Blvd Shippenville, PA 16