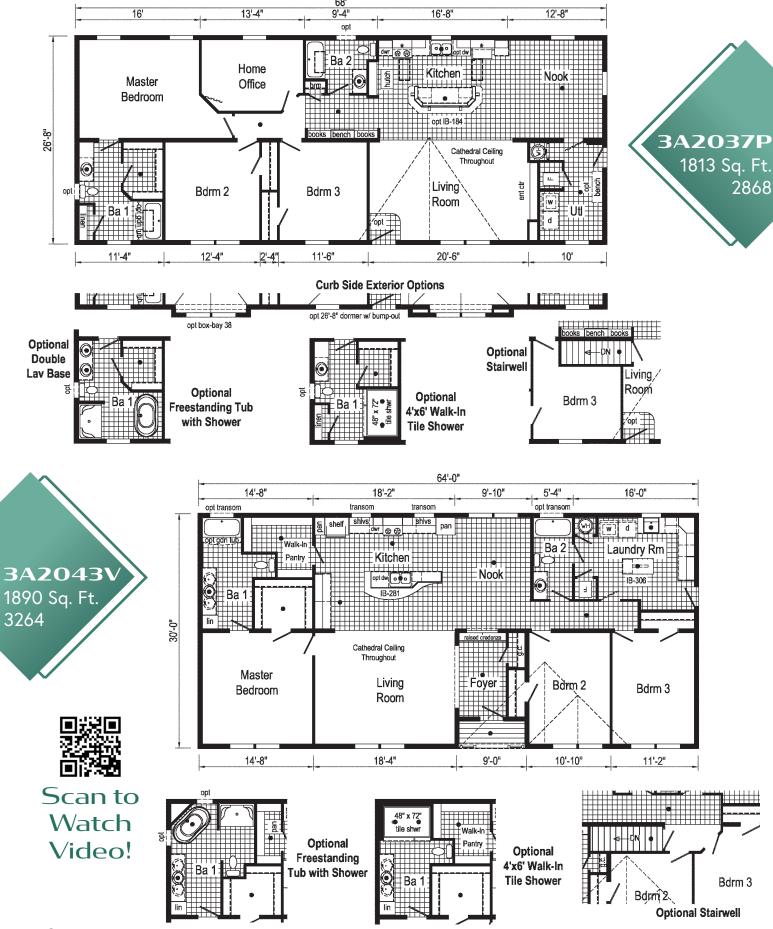

| 24 | 3A2032P        | 2864 |
|----|----------------|------|
| 25 | 3A2031P        | 2864 |
| 26 | 3A2038P        | 2872 |
| 27 | 3A2038P PHOTOS |      |
| 28 | 3A2071P        | 2868 |
| 29 | 3A2071P PHOTOS |      |
| 30 | 3A2037P        | 2868 |
| 30 | 3A2043V        | 3264 |
| 31 | 3A2039P        | 2876 |
| 31 | 3A2040P        | 2876 |

Optional 4'x6' Walk-In Tile Shower

\*\*This cabinet color has been discontinued