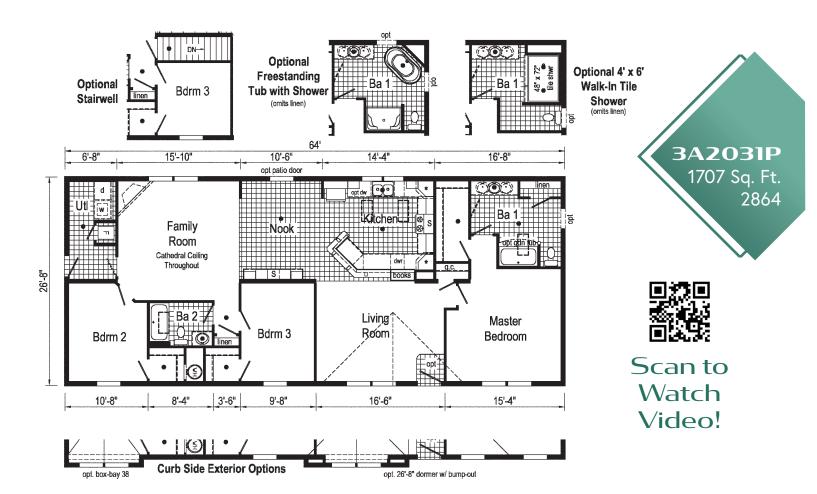

| 24 | 3A2032P        | 2864 |
|----|----------------|------|
| 25 | 3A2031P        | 2864 |
| 26 | 3A2038P        | 2872 |
| 27 | 3A2038P PHOTOS |      |
| 28 | 3A2071P        | 2868 |
| 29 | 3A2071P PHOTOS |      |
| 30 | 3A2037P        | 2868 |
| 30 | 3A2043V        | 3264 |
| 31 | 3A2039P        | 2876 |
| 31 | 3A2040P        | 2876 |