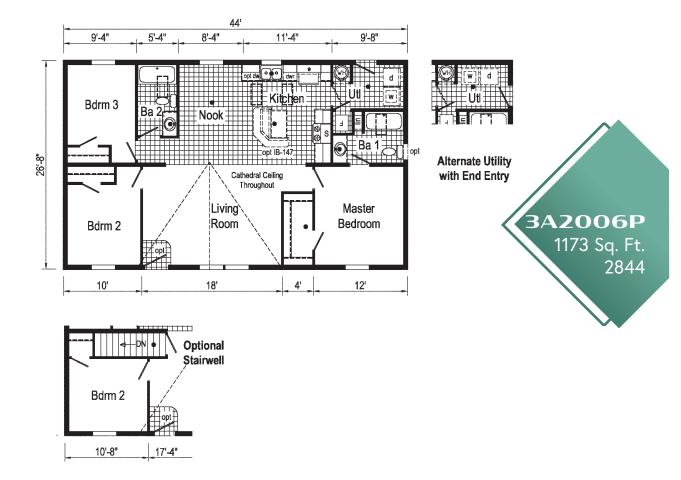

# 1100-1400 sq. ft.

| 3 | 3A2005P        | 2844 |
|---|----------------|------|
| 3 | 3A2006P        | 2844 |
| 4 | 3A2007P        | 2844 |
| 4 | 3A2009P        | 2848 |
| 5 | 3A2009P PHOTOS |      |
| 6 | 3A2008P        | 2848 |
| 6 | 3A2011P        | 2848 |
| 7 | 3A2013P        | 2852 |
| 7 | 3A2014P        | 2852 |
| 8 | 3A2023P        | 2856 |
| 9 | 3A2023P PHOTOS |      |