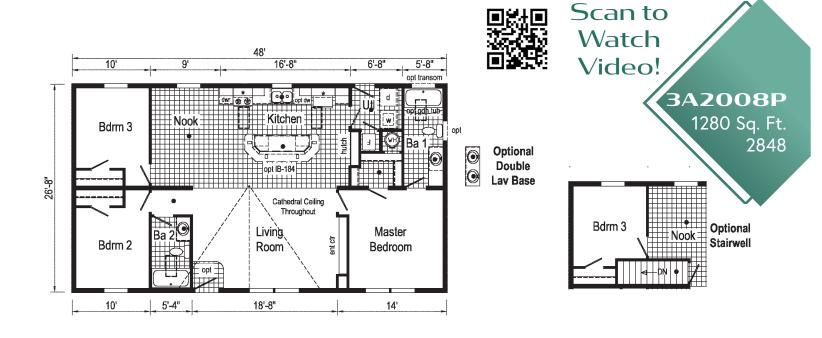

# Scan to Watch Video!

3A2009P PHOTOS

\*\*This cabinet color has been discontinued

\*Please use pictures for floorplan vision only. Decors and materials used are constantly changed and improved.

**3A2O23P** 1378 Sq. Ft. 2856