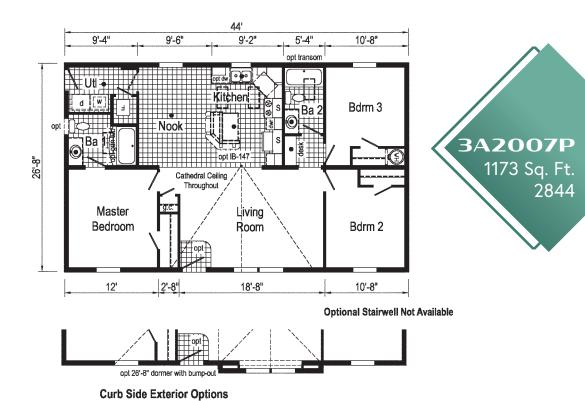

# 1100-1400 sq. ft.

| 3 | 3A2005P        | 2844 |
|---|----------------|------|
| 3 | 3A2006P        | 2844 |
| 4 | 3A2007P        | 2844 |
| 4 | 3A2009P        | 2848 |
| 5 | 3A2009P PHOTOS |      |
| 6 | 3A2008P        | 2848 |
| 6 | 3A2011P        | 2848 |
| 7 | 3A2013P        | 2852 |
| 7 | 3A2014P        | 2852 |
| 8 | 3A2023P        | 2856 |
| 9 | 3A2023P PHOTOS |      |