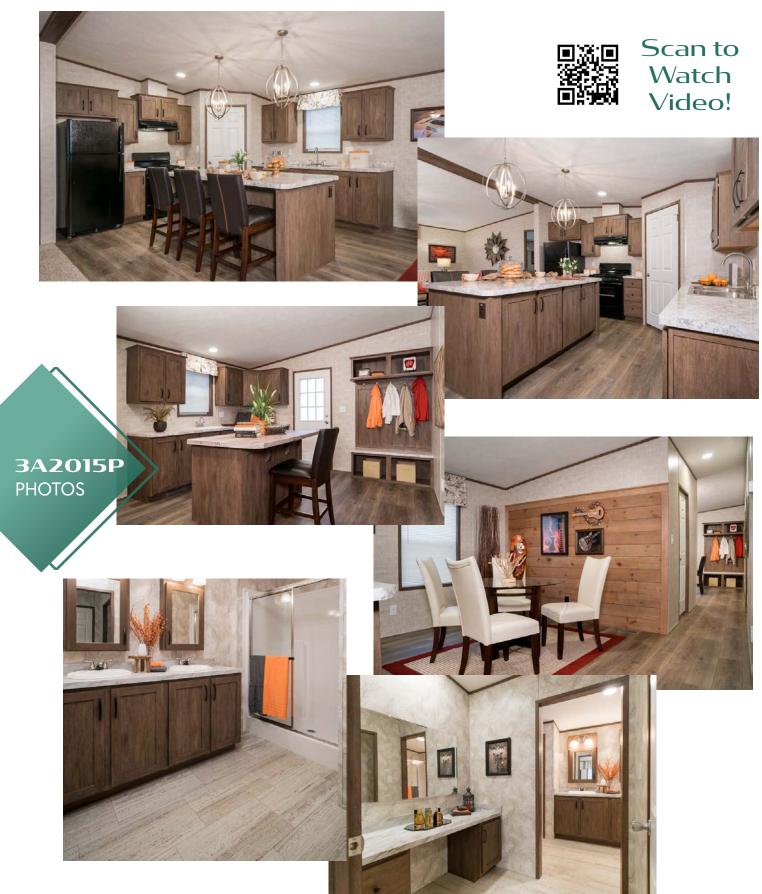

| 2868 |
| 30 | 3A2043V        | 3264 |
| 31 | 3A2039P        | 2876 |
| 31 | 3A2040P        | 2876 |















# Scan to Watch Video!



3A2009P PHOTOS

\*\*This cabinet color has been discontinued

\*Please use pictures for floorplan vision only. Decors and materials used are constantly changed and improved.















**3A2O23P** 1378 Sq. Ft. 2856









# Scan to Watch Video!

\*\*This cabinet color has been discontinued



\*Please use pictures for floorplan vision only. Decors and materials used are constantly changed and improved.



**3A2004P** 1493 Sq. Ft. 2856





Optional 4'x6' Walk-In Tile Shower

















\*\*This cabinet color has been discontinued



## Scan to Watch Video!

Optional Windows with Trapezoids Above



**3A2O41P** 1597 Sq. Ft. 2864





\*Please use pictures for floorplan vision only. Decors and materials used are constantly changed and improved.



**3A2015P** 1600 Sq. Ft. 2860







**Curb Side Exterior Options** 









\*Please use pictures for floorplan vision only. Decor and materials used are constantly changed and improved.





\*Please use pictures for floorplan vision only. Decors and materials used are constantly changed and improved.



Scan to Watch Video!









Family Retreat (replaces family room)









\*Please use pictures for floorplan vision only. Decors and materials used are constantly changed and improved.





Scan to Watch Video!

\*\*This cabinet color has been discontinued











\*\*This cabinet color has been discontinued



Scan to Watch Video!



\*Please use pictures for floo