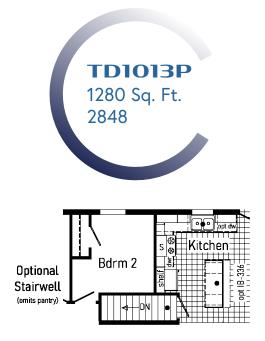

\*Please use pictures for floorplan vision only. Decors and materials used are constantly changed and improved.



2

\*\*This cabinet color has been discontinued







Scan to Watch Video!



Commodore Homes of Pennsylvania



















**TS1001P** 907 Sq. Ft. 1468 







\*Please use pictures for floorplan vision only. Decors and materials used are constantly changed and improved.



6





Scan to Watch Video!





















Optional Stairwell Optional Island Not Available With Stairwell

**TD1005P** 1173 Sq. Ft. 2844



www.commodore-pennsylvania.com







Commodore Homes of Pennsylvania

\*Please use pictures for floorplan vision only. Decors and materials used are constantly changed and improved.











\*\*This cabinet color has been discontinued





Π

Π



















## Scan to Watch Video!

**TD1008P** 1813 Sq. Ft. 2868







\*Please use pictures for floorplan vision only. Decors and materials used are constantly changed and improved.





Your purchase contract, including options, is with your retailer who is an independent contractor, not our agent, and who is responsible totally for any alterations, exchanges, additions or attachments made in or to your home.

All descriptive representations of the products on this brochure are believed to be correct at the time of publication. However, due to continued product imp