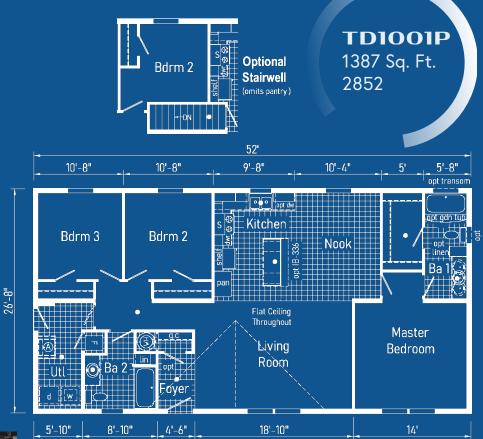

**TD1005P** 1173 Sq. Ft. 2844

www.commodore-pennsylvania.com

Commodore Homes of Pennsylvania

\*Please use pictures for floorplan vision only. Decors and materials used are constantly changed and improved.