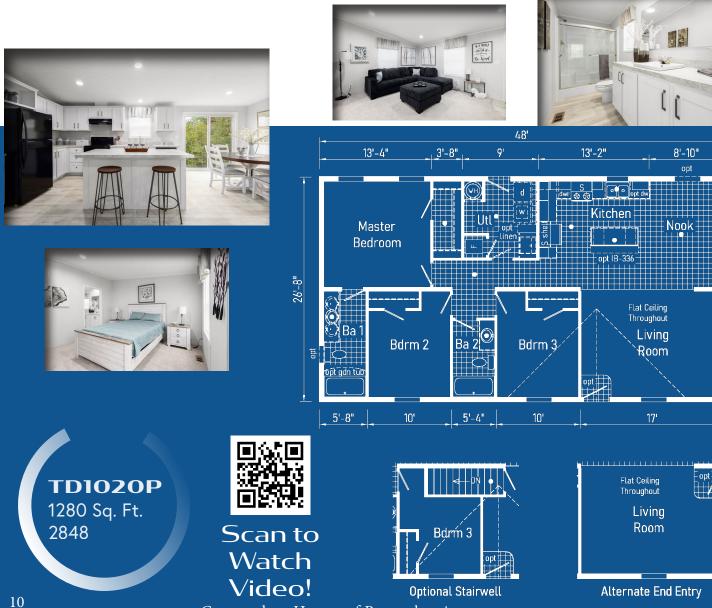

\*Please use pictures for floorplan vision only. Decors and materials used are constantly changed and improved.



2

\*\*This cabinet color has been discontinued







Scan to Watch Video!



Commodore Homes of Pennsylvania



















**TS1001P** 907 Sq. Ft. 1468 







\*Please use pictures for floorplan vision only. Decors and materials used are constantly changed and improved.



6





Scan to Watch Video!





















Optional Stairwell Optional Island Not Available With Stairwell

**TD1005P** 1173 Sq. Ft. 2844



www.commodore-pennsylvania.com







Commodore Homes of Pennsylvania

\*Please use pictures for floorplan vision only. Decors and materials used are constantly changed and improved.











\*\*This cabinet color has been discontinued





Π

Π



















## Scan to Watch Video!

**TD1008P** 1813 Sq. Ft. 2868







\*Please use pictures for floorplan vision only. Decors and materials used are constantly changed and improved.





Your purchase contract, including options, is with your retailer who is an independent contractor, not our agent, and who is responsible totally for any alterations, exchanges, additions or attachments made in or to your home.

All descriptive representations of the products on this brochure are believed to be correct at the time of publication. However, due to continued product improve