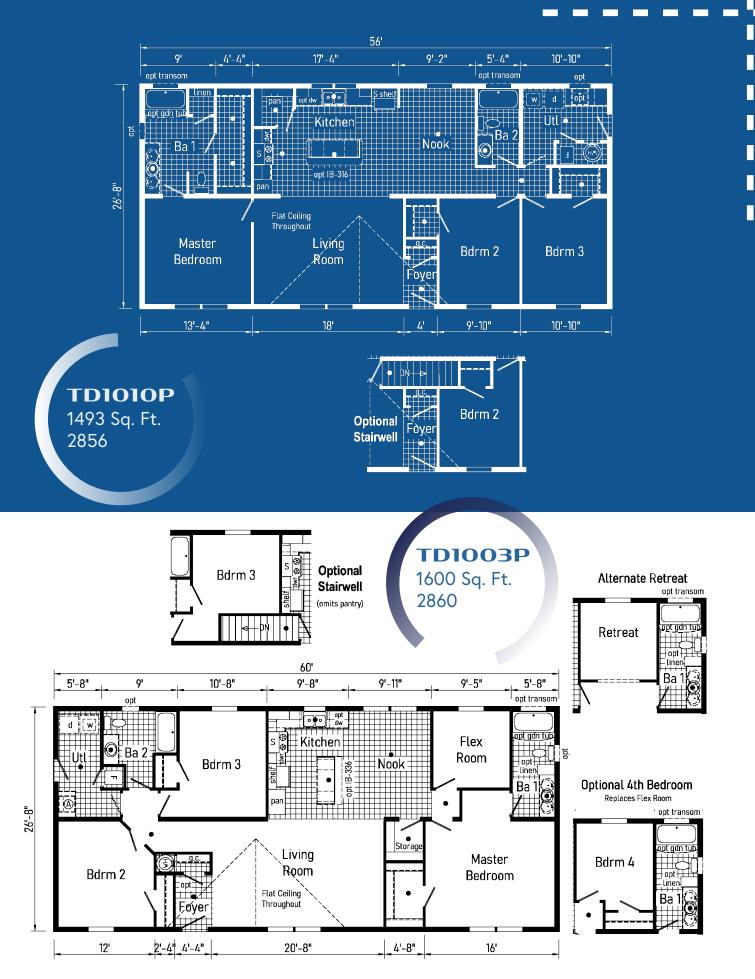

**TD1005P** 1173 Sq. Ft. 2844

www.commodore-pennsylvania.com

Commodore Homes of Pennsylvania

\*Please use pictures for floorplan vision only. Decors and materials used are constantly changed and improved.