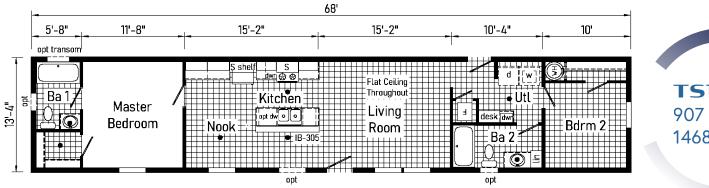

**TS1001P** 907 Sq. Ft. 1468 

\*Please use pictures for floorplan vision only. Decors and materials used are constantly changed and improved.

6

Scan to Watch Video!

Optional Stairwell Optional Island Not Available With Stairwell