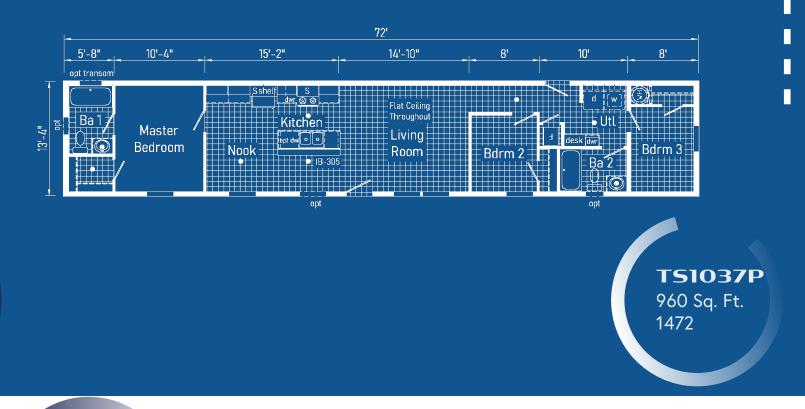

\*Please use pictures for floorplan vision only. Decors and materials used are constantly changed and improved.



2

\*\*This cabinet color has been discontinued







Scan to Watch Video!



Commodore Homes of Pennsylvania



















**TS1001P** 907 Sq. Ft. 1468 







\*Please use pictures for floorplan vision only. Decors and materials used are constantly changed and improved.



6





Scan to Watch Video!





















Optional Stairwell Optional Island Not Available With Stairwell

**TD1005P** 1173 Sq. Ft. 2844



www.commodore-pennsylvania.com







Commodore Homes of Pennsylvania

\*Please use pictures for floorplan vision only. Decors and materials used are constantly changed and improved.











\*\*This cabinet color has been discontinued





Π

Π



















## Scan to Watch Video!

**TD1008P** 1813 Sq. Ft. 2868







\*Please use pictures for floorplan vision only. Decors and materials used are constantly changed and improved.





Your purchase contract, including options, is with your retailer who is an independent contractor, not our agent, and who is responsible totally for any alterations, exchanges, additions or attachments made in or to your home.

All descripti