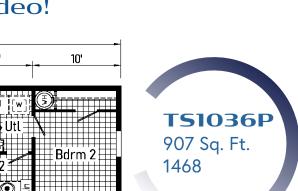

**TS1001P** 907 Sq. Ft. 1468 

\*Please use pictures for floorplan vision only. Decors and materials used are constantly changed and improved.

6

Scan to Watch Video!

Optional Stairwell Optional Island Not Available With Stairwell