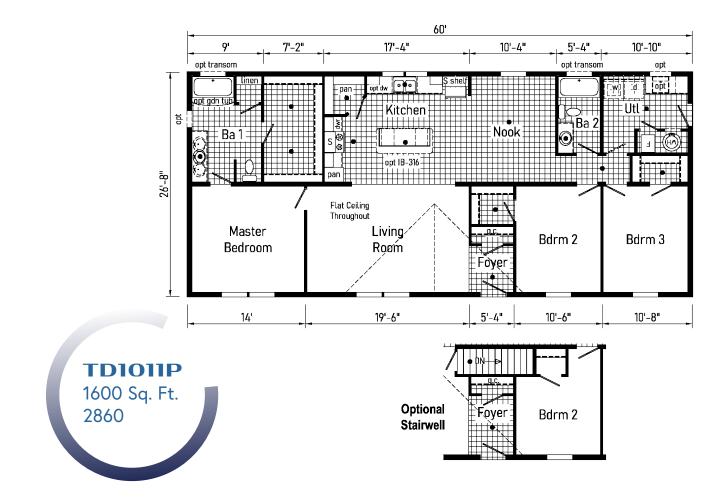

**TD1005P** 1173 Sq. Ft. 2844

www.commodore-pennsylvania.com

Commodore Homes of Pennsylvania

\*Please use pictures for floorplan vision only. Decors and materials used are constantly changed and improved.