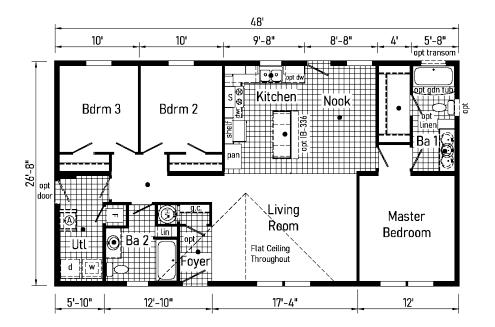

\*Please use pictures for floorplan vision only. Decors and materials used are constantly changed and improved.



2

\*\*This cabinet color has been discontinued







Scan to Watch Video!



Commodore Homes of Pennsylvania



















**TS1001P** 907 Sq. Ft. 1468 







\*Please use pictures for floorplan vision only. Decors and materials used are constantly changed and improved.



6





Scan to Watch Video!





















Optional Stairwell Optional Island Not Available With Stairwell

**TD1005P** 1173 Sq. Ft. 2844



www.commodore-pennsylvania.com







Commodore Homes of Pennsylvania

\*Please use pictures for floorplan vision only. Decors and materials used are constantly changed and improved.











\*\*This cabinet color has been discontinued





Π

Π



















## Scan to Watch Video!

**TD1008P** 1813 Sq. Ft. 2868







\*Please use pictures for floorplan vision only. Decors and materials used are constantly changed and improved.





Your purchase contract, including options, is with your retailer who is an independent contractor, not our agent, and who is responsible totally for any alterations, exchanges, additions or attachments made in or to your home.

All descriptive representations of the products on this brochure are believed to be correct at the time of publication. However, due to continued product impro