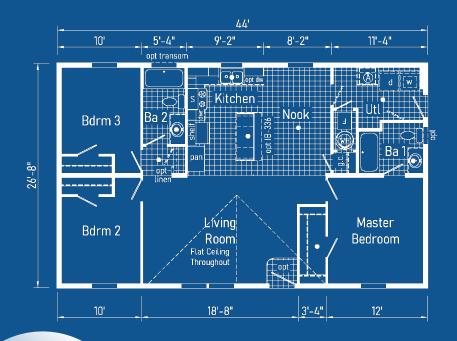

\*Please use pictures for floorplan vision only. Decors and materials used are constantly changed and improved.



2

\*\*This cabinet color has been discontinued







Scan to Watch Video!



Commodore Homes of Pennsylvania



















**TS1001P** 907 Sq. Ft. 1468 







\*Please use pictures for floorplan vision only. Decors and materials used are constantly changed and improved.



6





Scan to Watch Video!





















Optional Stairwell Optional Island Not Available With Stairwell

**TD1005P** 1173 Sq. Ft. 2844



www.commodore-pennsylvania.com







Commodore Homes of Pennsylvania

\*Please use pictures for floorplan vision only. Decors and materials used are constantly changed and improved.











\*\*This cabinet color has been discontinued





Π

Π



















## Scan to Watch Video!

**TD1008P** 1813 Sq. Ft. 2868







\*Please use pictures for floorplan vision only. Decors and materials used are constantly changed and improved.





Your purchase contract, including options, is with your retailer who is an independent contractor, not our agent, and who is responsible totally for any alterations, exchanges, additions or attachments made in or to your home.

All descriptive repre