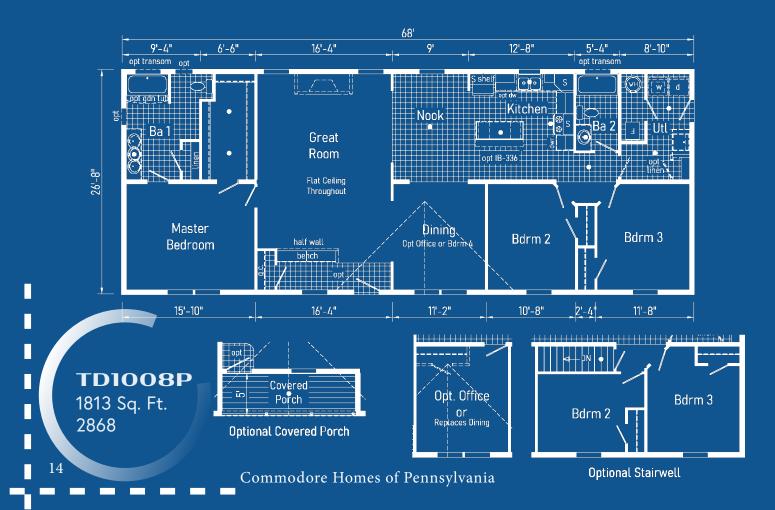

## Scan to Watch Video!

**TD1008P** 1813 Sq. Ft. 2868

\*Please use pictures for floorplan vision only. Decors and materials used are constantly changed and improved.

Your purchase contract, including options, is with your retailer who is an independent contractor, not our agent, and who is responsible totally for any alterations, exchanges, additions or attachments made in or to your home.