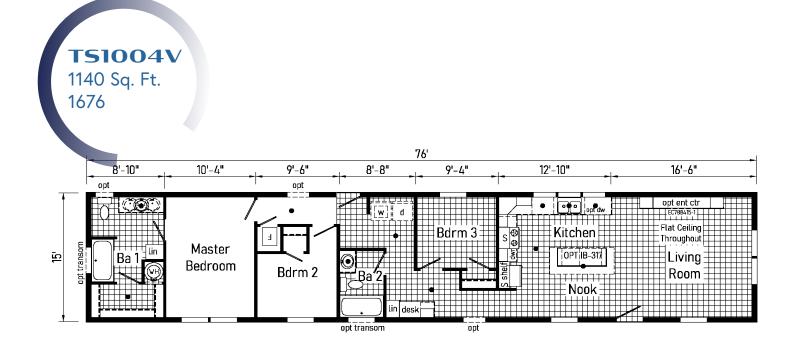

**TD1005P** 1173 Sq. Ft. 2844

www.commodore-pennsylvania.com

Commodore Homes of Pennsylvania

\*Please use pictures for floorplan vision only. Decors and materials used are constantly changed and improved.