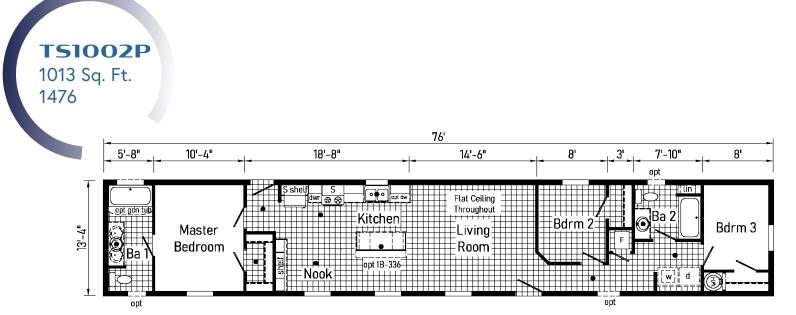

\*Please use pictures for floorplan vision only. Decors and materials used are constantly changed and improved.



2

\*\*This cabinet color has been discontinued







Scan to Watch Video!



Commodore Homes of Pennsylvania



















**TS1001P** 907 Sq. Ft. 1468 







\*Please use pictures for floorplan vision only. Decors and materials used are constantly changed and improved.



6





Scan to Watch Video!





















Optional Stairwell Optional Island Not Available With Stairwell

**TD1005P** 1173 Sq. Ft. 2844



www.commodore-pennsylvania.com







Commodore Homes of Pennsylvania

\*Please use pictures for floorplan vision only. Decors and materials used are constantly changed and improved.











\*\*This cabinet color has been discontinued





Π

Π



















## Scan to Watch Video!

**TD1008P** 1813 Sq. Ft. 2868







\*Please use pictures for floorplan vision only. Decors and materials used are constantly changed and improved.





Your purchase contract, including options, is with your retailer who is an independent contractor, not our agent, and who is responsible totally for any alterations, exchanges, additions or attachments made in or to your home.

All descriptive