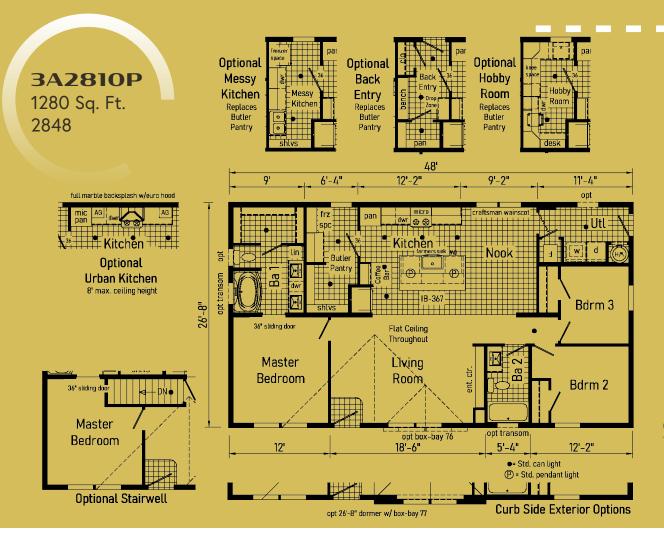

Watch Video!

\*Please use pictures

10'

60' 16' 11'-10" 16'-10" 10' 5'-4" opt transom craftsman wainscot Kitchen Utl craft table Nook **⊠**# Ba 1 IB-312 30" sliding door 26'-8" Flat Ceiling Throughout Master Bdrm 2 Bdrm 3 Living Bedroom Room 11'-4" 20' 5'-4"