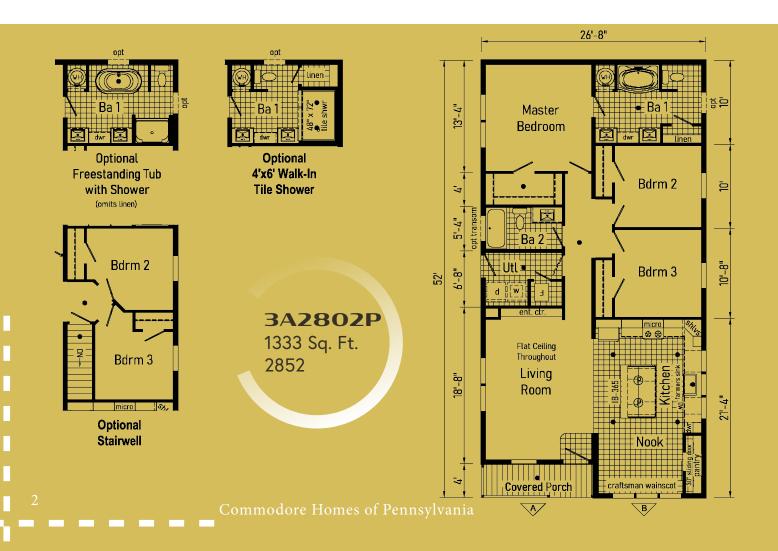

**3A2804P** 1493 Sq. Ft. 2856

\*\*This cabinet color has been discontinued

\*Please use pictures for floorplan vision only. Decors and materials used are constantly changed and improved.

Scan to Watch Video!