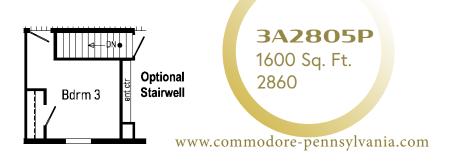

**3A2804P** 1493 Sq. Ft. 2856

\*\*This cabinet color has been discontinued

\*Please use pictures for floorplan vision only. Decors and materials used are constantly changed and improved.

Scan to Watch Video!