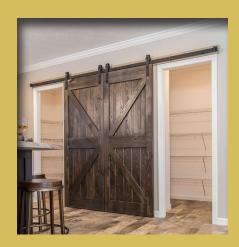

Watch Video!

\*Please use pictures

10'

60' 16' 11'-10" 16'-10" 10' 5'-4" opt transom craftsman wainscot Kitchen Utl craft table Nook **⊠**# Ba 1 IB-312 30" sliding door 26'-8" Flat Ceiling Throughout Master Bdrm 2 Bdrm 3 Living Bedroom Room 11'-4" 20' 5'-4"