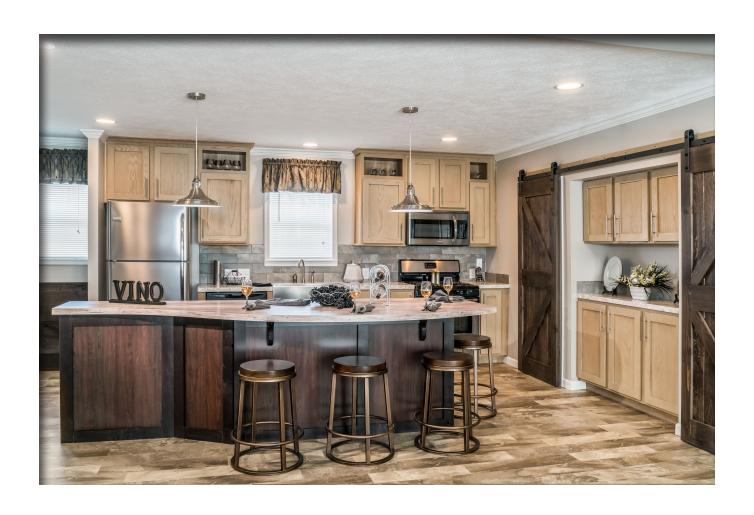

**3A2804P** 1493 Sq. Ft. 2856

\*\*This cabinet color has been discontinued

\*Please use pictures for floorplan vision only. Decors and materials used are constantly changed and improved.

Scan to Watch Video!