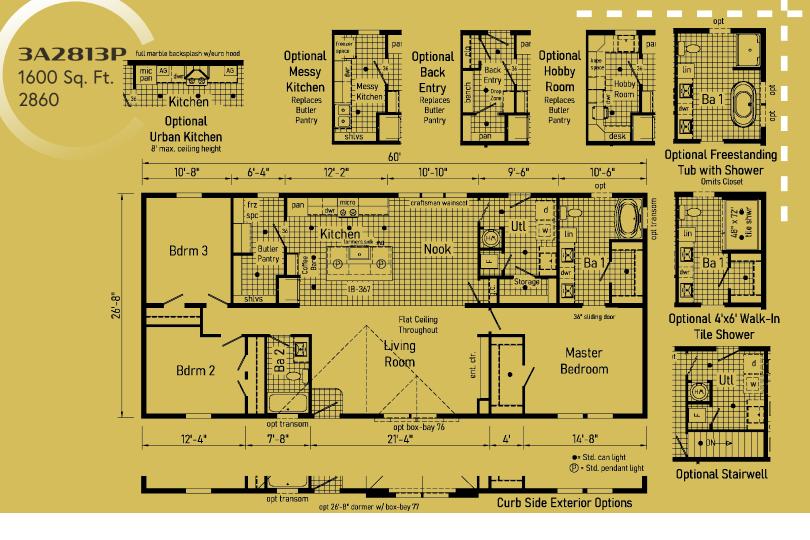

Watch Video!

\*Please use pictures

10'

60' 16' 11'-10" 16'-10" 10' 5'-4" opt transom craftsman wainscot Kitchen Utl craft table Nook **⊠**# Ba 1 IB-312 30" sliding door 26'-8" Flat Ceiling Throughout Master Bdrm 2 Bdrm 3 Living Bedroom Room 11'-4" 20' 5'-4"