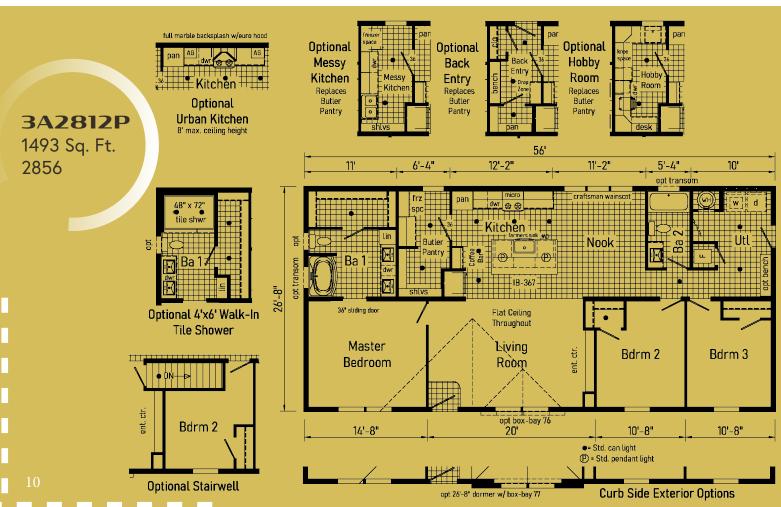

**3A2804P** 1493 Sq. Ft. 2856

\*\*This cabinet color has been discontinued

\*Please use pictures for floorplan vision only. Decors and materials used are constantly changed and improved.

Scan to Watch Video!