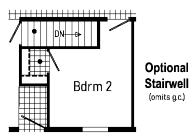

Watch Video!

\*Please use pictures

10'

60' 16' 11'-10" 16'-10" 10' 5'-4" opt transom craftsman wainscot Kitchen Utl craft table Nook **⊠**# Ba 1 IB-312 30" sliding door 26'-8" Flat Ceiling Throughout Master Bdrm 2 Bdrm 3 Living Bedroom Room 11'-4" 20' 5'-4"