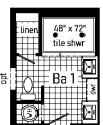

## \*\*This cabinet color has been discontinued

Scan to Watch Video!

\*Please use pictures for floorplan vision only. Decors and materials used are constantly changed and improved.

Optional 4'x6' Walk-In Tile Shower