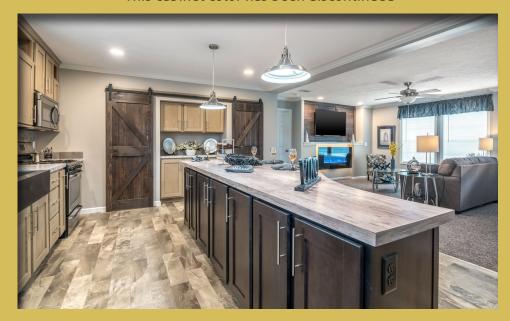

1A2802P 1013 Sq. Ft. 1476













Scan to Watch Video!

\*Please use pictures for floorplan vision only. Decors and materials used are constantly changed and improved.









## \*\*This cabinet color has been discontinued









Scan to Watch Video!







\*Please use pictures for floorplan vision only. Decors and materials used are constantly changed and improved.





Optional 4'x6' Walk-In Tile Shower



**3A2804P** 1493 Sq. Ft. 2856





\*\*This cabinet color has been discontinued

\*Please use pictures for floorplan vision only. Decors and materials used are constantly changed and improved.







Scan to Watch Video!





Watch Video!



\*Please use pictures









10'

60' 16' 11'-10" 16'-10" 10' 5'-4" opt transom craftsman wainscot Kitchen Utl craft table Nook **⊠**# Ba 1 IB-312 30" sliding door 26'-8" Flat Ceiling Throughout Master Bdrm 2 Bdrm 3 Living Bedroom Room 11'-4" 20' 5'-4"





Optional Freestanding Tub with Shower



13'-4"

Optional 4'x6' Walk-In **Tile Shower** 











Scan to