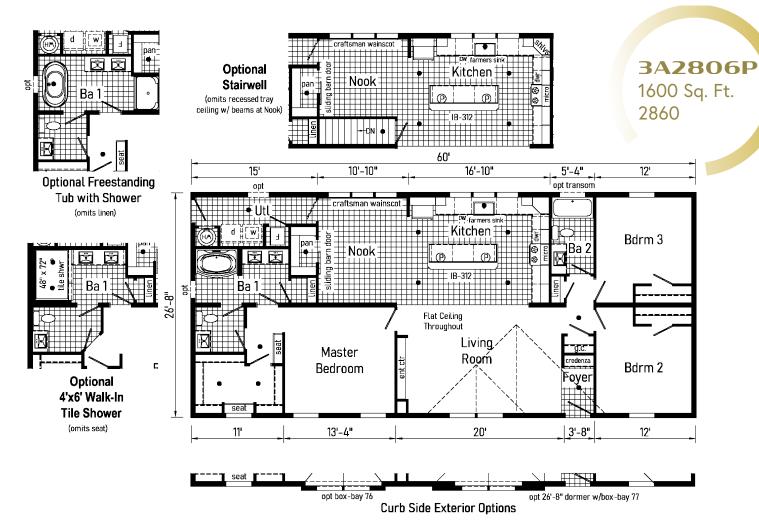

**3A2804P** 1493 Sq. Ft. 2856

\*\*This cabinet color has been discontinued

\*Please use pictures for floorplan vision only. Decors and materials used are constantly changed and improved.

Scan to Watch Video!

Watch Video!

\*Please use pictures

10'

60' 16' 11'-10" 16'-10" 10' 5'-4" opt transom craftsman wainscot Kitchen Utl craft table Nook **⊠**# Ba 1 IB-312 30" sliding door 26'-8" Flat Ceiling Throughout Master Bdrm 2 Bdrm 3 Living Bedroom Room 11'-4" 20' 5'-4"