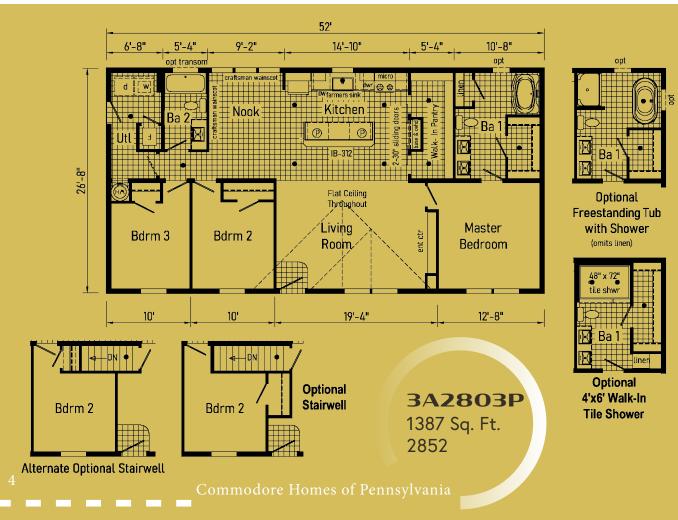

Watch Video!

\*Please use pictures

10'

60' 16' 11'-10" 16'-10" 10' 5'-4" opt transom craftsman wainscot Kitchen Utl craft table Nook **⊠**# Ba 1 IB-312 30" sliding door 26'-8" Flat Ceiling Throughout Master Bdrm 2 Bdrm 3 Living Bedroom Room 11'-4" 20' 5'-4"