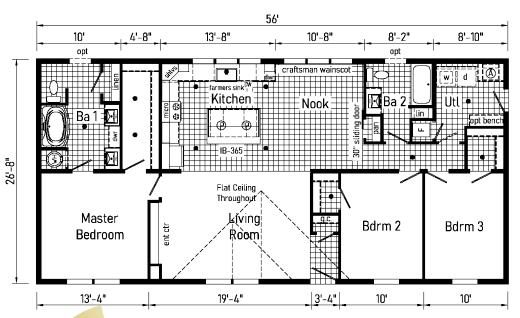

Watch Video!

\*Please use pictures

10'

60' 16' 11'-10" 16'-10" 10' 5'-4" opt transom craftsman wainscot Kitchen Utl craft table Nook **⊠**# Ba 1 IB-312 30" sliding door 26'-8" Flat Ceiling Throughout Master Bdrm 2 Bdrm 3 Living Bedroom Room 11'-4" 20' 5'-4"