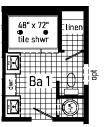

## \*\*This cabinet color has been discontinued

Scan to Watch Video!

\*Please use pictures for floorplan vision only. Decors and materials used are constantly changed and improved.

Optional 4'x6' Walk-In Tile Shower

Optional Freestanding Tub with Shower

13'-4"

Optional 4'x6' Walk-In **Tile Shower** 

Scan to Watch Video!

20898 Paint Blvd Shippenville, PA 16254 (814) 226-9210

www.commodore-pa.com

www.commodore-pa.com/inhouse-experience