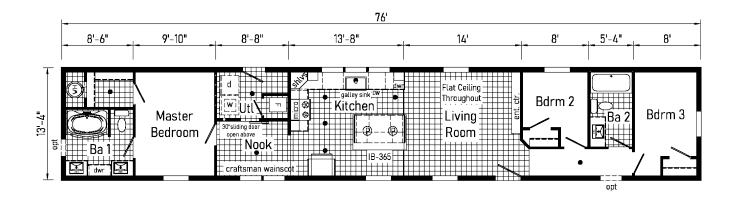

Watch Video!

\*Please use pictures

10'

60' 16' 11'-10" 16'-10" 10' 5'-4" opt transom craftsman wainscot Kitchen Utl craft table Nook **⊠**# Ba 1 IB-312 30" sliding door 26'-8" Flat Ceiling Throughout Master Bdrm 2 Bdrm 3 Living Bedroom Room 11'-4" 20' 5'-4"