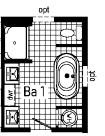

Watch Video!

\*Please use pictures

10'

60' 16' 11'-10" 16'-10" 10' 5'-4" opt transom craftsman wainscot Kitchen Utl craft table Nook **⊠**# Ba 1 IB-312 30" sliding door 26'-8" Flat Ceiling Throughout Master Bdrm 2 Bdrm 3 Living Bedroom Room 11'-4" 20' 5'-4"