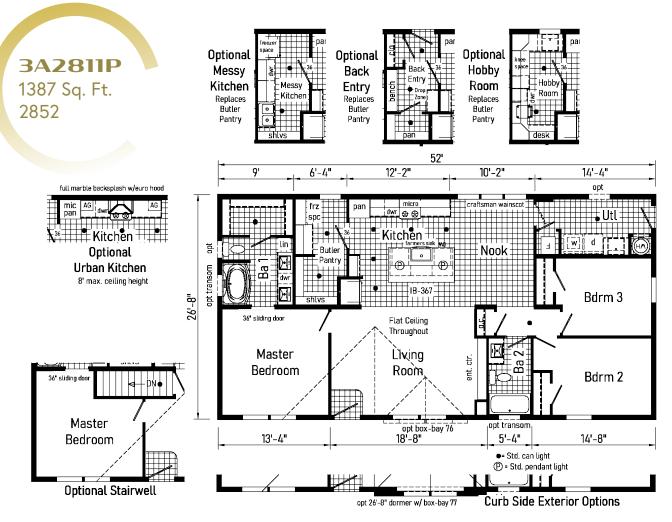

1A2802P 1013 Sq. Ft. 1476

Scan to Watch Video!

\*Please use pictures for floorplan vision only. Decors and materials used are constantly changed and improved.