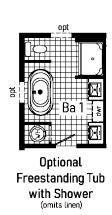

Optional Freestanding Tub with Shower

13'-4"

Optional 4'x6' Walk-In **Tile Shower** 

Scan to Watch Video!

20898 Paint Blvd Shippenville, PA 16254 (814) 226-9210

www.commodore-pa.com

www.commodore-pa.com/inhouse-experience