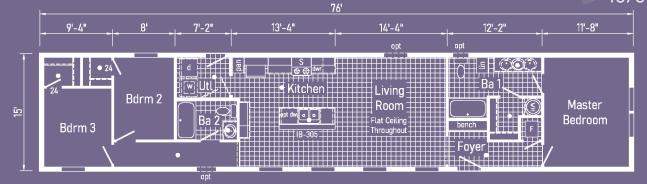

Astro Singlewides

## Commodore Homes PENNSYLVANIA









Π



Π

Π

Π

Π













Π

Π

Scan to Watch Video!











-

1676





**Optional Bedroom 4** (Replaces Den)











6







Scan to Watch Video!

1A2026V 1140 Sq. Ft. 1676



## Commodore Homes of Pennsylvania



www.commodore-pennsylvania.com



20898 Paint Blvd Shippenville, PA 16254 (814) 226-9210 **www.commodore-pa.com** 







Your purchase contract, including options, is with your retailer who is an independent contractor, not our agent, and who is responsible totally for any alterations, exchanges, additions or attachments made in or to your home.

All descriptive representations of the products on this brochure are believed to be correct at the time of publication. However, due to continued product improvement and changes in suppliers, design and production, accuracy cannot be guaranteed. Therefore, equipment, colors, material specifications, prices and model availability are subject to change without notice. All information and images contained in t