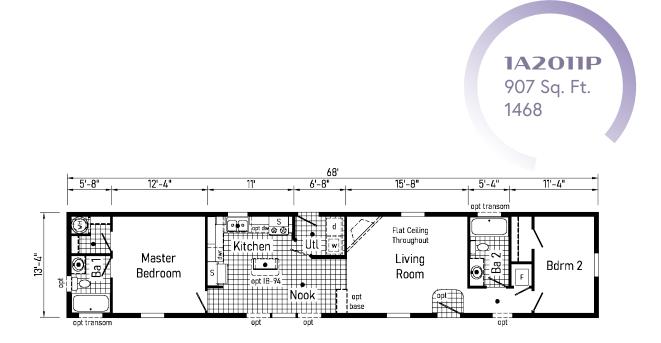

Astro Singlewides

## Commodore Homes PENNSYLVANIA









Π



Π

Π

Π

Π













Π

Π

Scan to Watch Video!











-

1676





**Optional Bedroom 4** (Replaces Den)











6







Scan to Watch Video!

1A2026V 1140 Sq. Ft. 1676



## Commodore Homes of Pennsylvania



www.commodore-pennsylvania.com



20898 Paint Blvd Shippenville, PA 16254 (814) 226-9210 **www.commodore-pa.com** 







Your purchase contract, including options, is with your retailer who is an independent contractor, not our agent, and who is responsible totally for any alterations, exchanges, additions or attachments made in or to your home.

All descriptive representations of the products on this brochure are believed to be correct at the time of publication. However, due to continued product improvement and changes in suppliers, design and production, accura