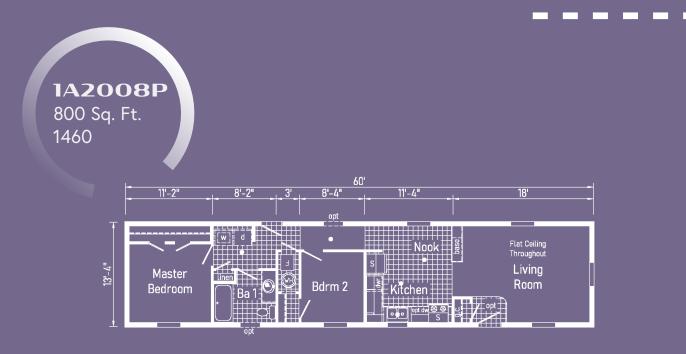

Astro Singlewides

## Commodore Homes PENNSYLVANIA









Π



Π

Π

Π

Π













Π

Π

Scan to Watch Video!











-

1676





**Optional Bedroom 4** (Replaces Den)











6







Scan to Watch Video!

1A2026V 1140 Sq. Ft. 1676



## Commodore Homes of Pennsylvania



www.commodore-pennsylvania.com



20898 Paint Blvd Shippenville, PA 16254 (814) 226-9210 **www.commodore-pa.com** 







Your purchase contract, including options, is with your retailer who is an independent contractor, not our agent, and who is responsible totally for any alterations, exchanges, additions or attachments made in or to your home.

All descriptive representations of the products on this brochure are believed to be correct at the time of publication. However, due to continued product improvement and changes in suppliers, design and production, accu