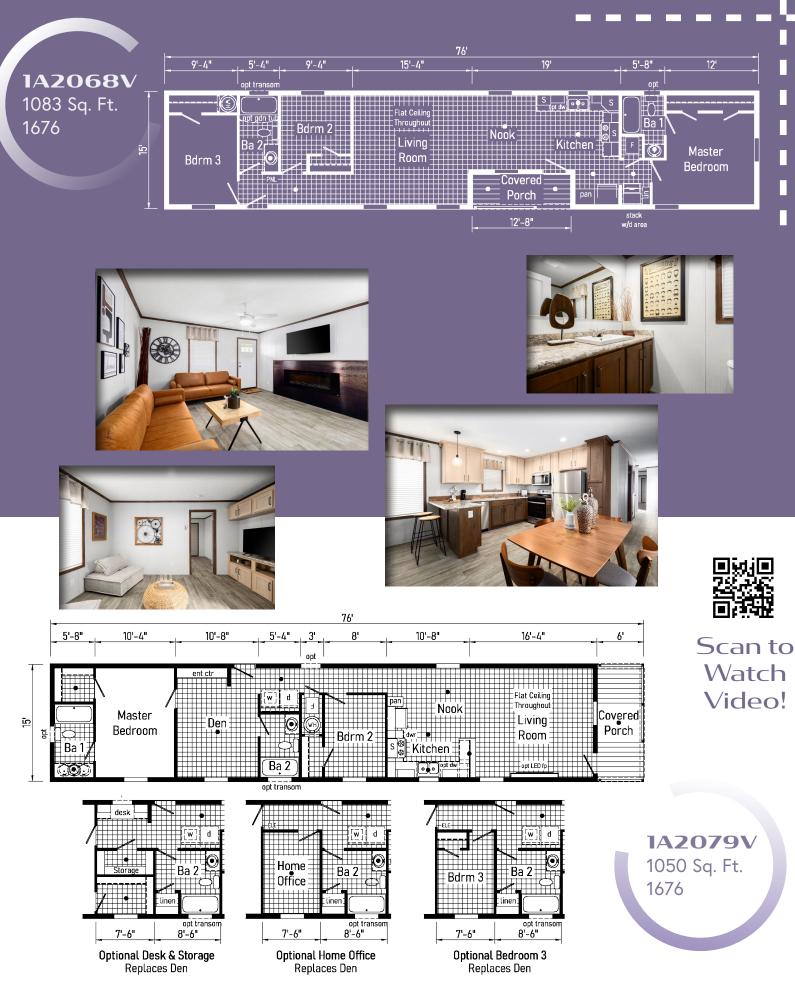

Scan to Watch Video!

-

1676

**Optional Bedroom 4** (Replaces Den)

6

Scan to Watch Video!

1A2026V 1140 Sq. Ft. 1676