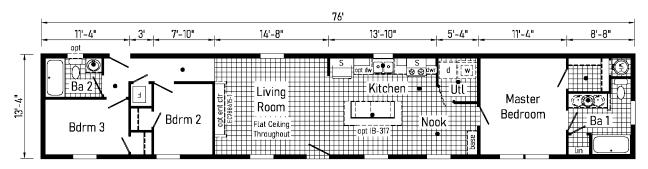

Scan to Watch Video!

-

1676

**Optional Bedroom 4** (Replaces Den)

6

Scan to Watch Video!

1A2026V 1140 Sq. Ft. 1676