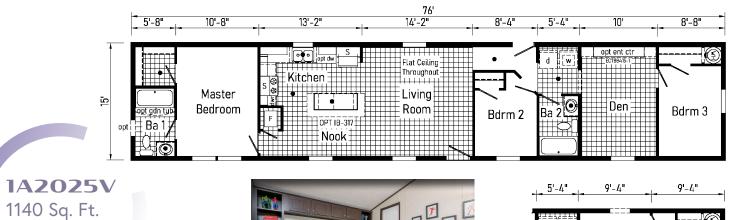

Astro Singlewides

## Commodore Homes PENNSYLVANIA









Π



Π

Π

Π

Π













Π

Π

Scan to Watch Video!











-

1676





**Optional Bedroom 4** (Replaces Den)











6







Scan to Watch Video!

1A2026V 1140 Sq. Ft. 1676



## Commodore Homes of Pennsylvania



www.commodore-pennsylvania.com



20898 Paint Blvd Shippenville, PA 16254 (814) 226-9210 **www.commodore-pa.com** 







Your purchase contract, including options, is with your retailer who is an independent contractor, not our agent, and who is responsible totally for any alterations, exchanges, additions or attachments made in or to your home.

All descriptive representations of the products on this brochure are believed to be correct at the time of publication. However, due to continued product improvement and changes in suppliers, design and production, accuracy cannot be guaranteed. Therefore, equipment, colors, material spe