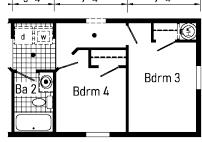

Scan to Watch Video!

-

1676

**Optional Bedroom 4** (Replaces Den)

6

Scan to Watch Video!

1A2026V 1140 Sq. Ft. 1676