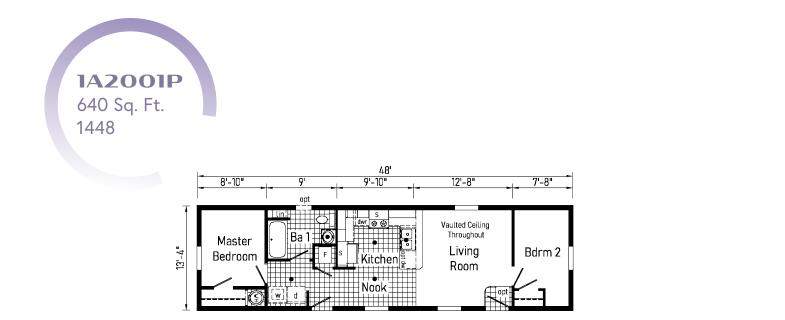

Astro Singlewides

## Commodore Homes PENNSYLVANIA









Π



Π

Π

Π

Π













Π

Π

Scan to Watch Video!











-

1676





**Optional Bedroom 4** (Replaces Den)











6







Scan to Watch Video!

1A2026V 1140 Sq. Ft. 1676



## Commodore Homes of Pennsylvania



www.commodore-pennsylvania.com



20898 Paint Blvd Shippenville, PA 16254 (814) 226-9210 **www.commodore-pa.com** 







Your purchase contract, including options, is with your retailer who is an independent contractor, not our agent, and who is responsible totally for any alterations, exchanges, additions or attachments made in or to your home.

All descriptive representations of the products on this brochure are believed to be correct at the time of publication. However, due to continued product improvement and changes in suppliers, design and production,