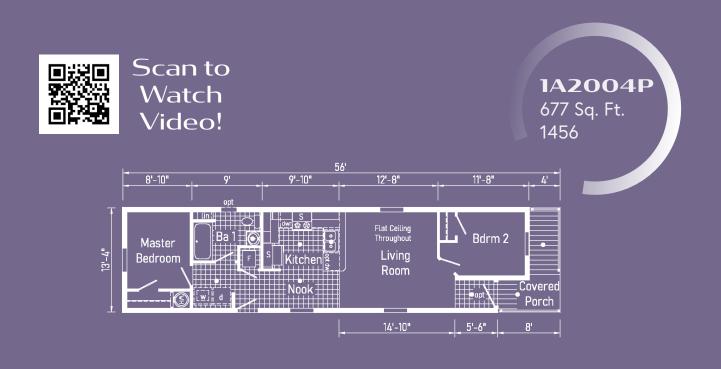

Scan to Watch Video!

-

1676

**Optional Bedroom 4** (Replaces Den)

6

Scan to Watch Video!

1A2026V 1140 Sq. Ft. 1676