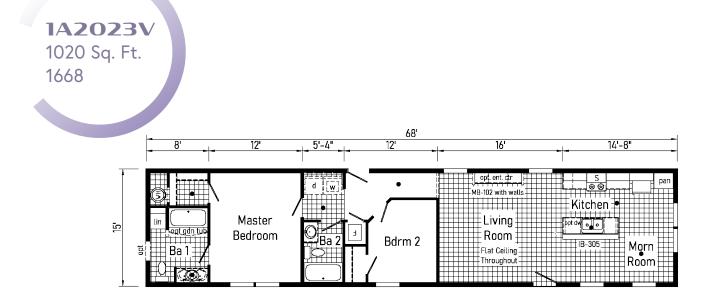

Scan to Watch Video!

-

1676

**Optional Bedroom 4** (Replaces Den)

6

Scan to Watch Video!

1A2026V 1140 Sq. Ft. 1676